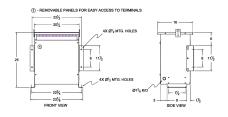

#### **SCHEMATIC/DIAGRAM AND DIMENSION PICTURES**

Three Phase Autotransformer with a capacity of 15kVA, transforming 110Y Volts to 575Y Volts