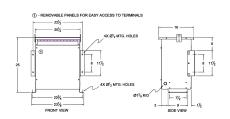

#### **SCHEMATIC/DIAGRAM AND DIMENSION PICTURES**

Three Phase Autotransformer with a capacity of 15kVA, transforming 115Y Volts to 600Y Volts