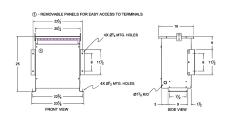

#### **SCHEMATIC/DIAGRAM AND DIMENSION PICTURES**

Three Phase Autotransformer with a capacity of 15kVA, transforming 115Y Volts to 600Y Volts