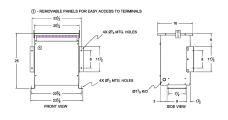

#### **SCHEMATIC/DIAGRAM AND DIMENSION PICTURES**

Three Phase Autotransformer with a capacity of 15kVA, transforming 416Y Volts to 110Y Volts