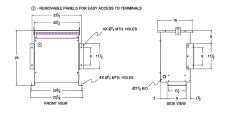

# SCHEMATIC/DIAGRAM AND DIMENSION PICTURES

Three Phase Autotransformer with a capacity of 15kVA, transforming 416Y Volts to 110Y Volts

**OFFICIAL QUOTE** 