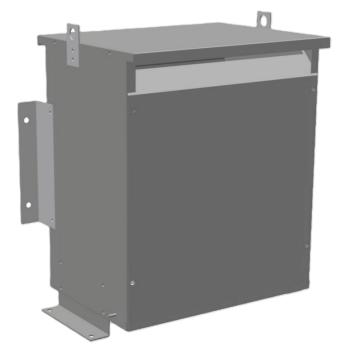

# \$2,502.40 CAD

Three Phase Autotransformer with a capacity of 15kVA, transforming 416Y Volts to 110Y Volts

SKU: RC15G-A2 Categories: <u>Autotransformer</u>