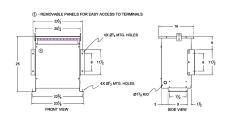

#### **SCHEMATIC/DIAGRAM AND DIMENSION PICTURES**

Three Phase Autotransformer with a capacity of 15kVA, transforming 416Y Volts to 110Y Volts