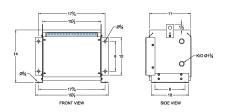

#### **SCHEMATIC/DIAGRAM AND DIMENSION PICTURES**

Three Phase Autotransformer with a capacity of 15kVA, transforming 600Y Volts to 200Y Volts