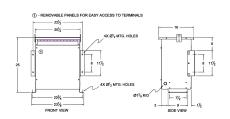

#### **SCHEMATIC/DIAGRAM AND DIMENSION PICTURES**

Three Phase Autotransformer with a capacity of 30kVA, transforming 110Y Volts to 277Y Volts