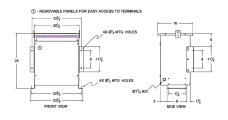

#### **SCHEMATIC/DIAGRAM AND DIMENSION PICTURES**

Three Phase Autotransformer with a capacity of 30kVA, transforming 110Y Volts to 277Y Volts