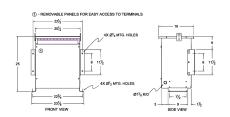

#### **SCHEMATIC/DIAGRAM AND DIMENSION PICTURES**

Three Phase Autotransformer with a capacity of 30kVA, transforming 115Y Volts to 200Y Volts