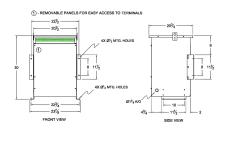

#### **SCHEMATIC/DIAGRAM AND DIMENSION PICTURES**

Three Phase Autotransformer with a capacity of 30kVA, transforming 120Y Volts to 416Y Volts