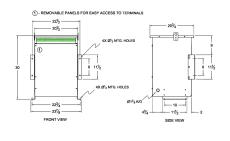

#### SCHEMATIC/DIAGRAM AND DIMENSION PICTURES

Three Phase Autotransformer with a capacity of 30kVA, transforming 120Y Volts to 416Y Volts