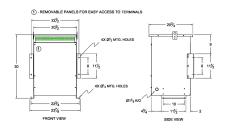

### **SCHEMATIC/DIAGRAM AND DIMENSION PICTURES**

Three Phase Autotransformer with a capacity of 30kVA, transforming 120Y Volts to 600Y Volts