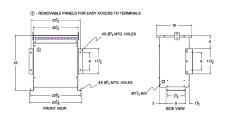

#### **SCHEMATIC/DIAGRAM AND DIMENSION PICTURES**

Three Phase Isolation Transformer with a capacity of 15kVA, transforming 550 Volts to 460Y/266 Volts