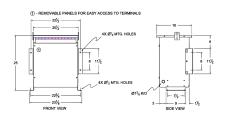

#### **SCHEMATIC/DIAGRAM AND DIMENSION PICTURES**

Three Phase Isolation Transformer with a capacity of 15kVA, transforming 550 Volts to 460Y/266 Volts