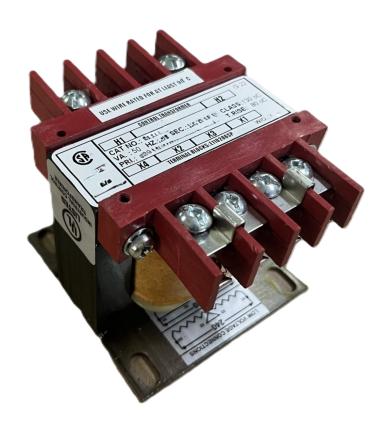

## OFFICIAL QUOTE CS150H-L

## **CS150H-L**

\$115.63 USD

SKU: 34eba677dd15

**Categories:** Control Transformers

## PRODUCT SPECIFICATIONS

| Weight                | 18 lbs             |
|-----------------------|--------------------|
| Phases                | 1                  |
| VA                    | <u>150</u>         |
| Connection            | 1Ph-CT-SD-SD       |
| Primary Voltage       | 480                |
| Primary Max Current   | <u>0.31A</u>       |
| Primary Markings      | <u>H1-H2</u>       |
| Primary Terminals     | <u>Terminals</u>   |
| Secondary Voltage     | 240/480            |
| Secondary Max Current | <u>0.63A</u>       |
| Secondary Markings    | <u>X1-X2-X3-X4</u> |

## OFFICIAL QUOTE CS150H-L

| Secondary Terminals        | <u>Terminals</u>                                                                     |
|----------------------------|--------------------------------------------------------------------------------------|
| Primary Taps               | N/A                                                                                  |
| Conductor Material         | <u>Copper</u>                                                                        |
| Temperatue Rise            | 80°C                                                                                 |
| Insuation Class            | 130°C                                                                                |
| BIL (Insulation) Level     | <u>10kV</u>                                                                          |
| Efficiency                 | N/A                                                                                  |
| Impedance                  | <u>5.0 - 7.0%</u>                                                                    |
| Sound (db)                 | 40                                                                                   |
| Enclosure Type             | Core & Coil                                                                          |
| Enclosure                  | See Chart                                                                            |
| Standards & Certifications | CSA Certified File No. LR34493, UL Listed File No. E110286, ISO 9001:2015 Registered |
| Finish                     | N/AN/A                                                                               |