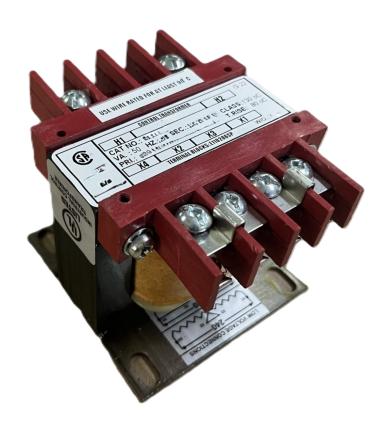

## **CS150H-L**

115.63 USD 109.84 USD

**SKU:** 34eba677dd15

**Categories:** Control Transformers

## PRODUCT SPECIFICATIONS

| Weight                | 18 lbs           |
|-----------------------|------------------|
| Phases                | 1                |
| VA                    | 150              |
| Connection            | 1Ph-CT-SD-SD     |
| Primary Voltage       | 480              |
| Primary Max Current   | 0.31A            |
| Primary Markings      | H1-H2            |
| Primary Terminals     | <u>Terminals</u> |
| Secondary Voltage     | 240/480          |
| Secondary Max Current | 0.63A            |
| Secondary Markings    | X1-X2-X3-X4      |

## OFFICIAL QUOTE CS150H-L

| Secondary Terminals        | Terminals                                                                            |
|----------------------------|--------------------------------------------------------------------------------------|
|                            |                                                                                      |
| Primary Taps               | N/A                                                                                  |
| Conductor Material         | Copper                                                                               |
| Temperatue Rise            | <u>80°C</u>                                                                          |
| Insuation Class            | 130°C                                                                                |
| BIL (Insulation) Level     | <u>10kV</u>                                                                          |
| Efficiency                 | N/A                                                                                  |
| Impedance                  | <u>5.0 – 7.0%</u>                                                                    |
| Sound (db)                 | 40                                                                                   |
| Enclosure Type             | Core & Coil                                                                          |
| Enclosure                  | See Chart                                                                            |
| Standards & Certifications | CSA Certified File No. LR34493, UL Listed File No. E110286, ISO 9001:2015 Registered |
| Finish                     | N/AN/A                                                                               |