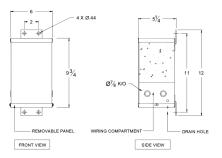

### **OFFICIAL QUOTE**

#### SC1H-K/EP





# SC1H-K/EP

\$553.00 CAD

**SKU:** c1a78ebb86c2

**Categories:** Encapsulated Isolation Transformer

#### **SCHEMATIC/DIAGRAM AND DIMENSION PICTURES**



#### **PRODUCT SPECIFICATIONS**

| Weight | 30 lbs |
|--------|--------|
|--------|--------|



## **OFFICIAL QUOTE**

#### SC1H-K/EP



| Phases                     | 1                                                                                    |
|----------------------------|--------------------------------------------------------------------------------------|
| kVA                        | 1                                                                                    |
| Connection                 | 1Ph-1coil-NT-SD                                                                      |
| Primary Voltage            | 480                                                                                  |
| Primary Max Current        | 2.1A