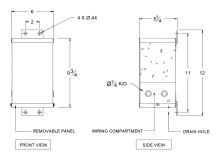

#### **SCHEMATIC/DIAGRAM AND DIMENSION PICTURES**

#### **PRODUCT SPECIFICATIONS**

| Weight | 30 lbs |
|--------|--------|
|--------|--------|