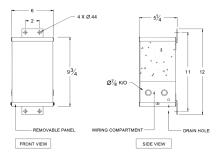

#### **SCHEMATIC/DIAGRAM AND DIMENSION PICTURES**

#### **PRODUCT SPECIFICATIONS**

| Weight | 30 lbs |
|--------|--------|
|--------|--------|