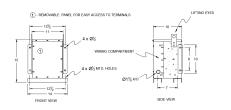

## **SCHEMATIC/DIAGRAM AND DIMENSION PICTURES**

#### **PRODUCT SPECIFICATIONS**

| Weight          | 145 lbs             |
|-----------------|---------------------|
| Phases          | 3                   |
| kVA             | 1.5                 |
| Connection      | <u>3Ph-DY-NT-SD</u> |
| Primary Voltage | 600                 |

#### BC1.5J-F/EP

| Primary Max Current        | <u>1.4A</u>                                                                          |
|----------------------------|--------------------------------------------------------------------------------------|
| Primary Markings           | <u>H1-H2-3</u>                                                                       |
| Primary Terminals          | #2-14 AWG                                                                            |
| Secondary Voltage          | 380Y/220                                                                             |
| Secondary Max Current      | 2.3A                                                                                 |
| Secondary Markings         | <u>X0-X1-X2-X3</u>                                                                   |
| Secondary Terminals        | #2-14 AWG                                                                            |
| Primary Taps               | N/A                                                                                  |
| Conductor Material         | <u>Copper</u>                                                                        |
| Temperatue Rise            | 130°C                                                                                |
| Insuation Class            | 200°C                                                                                |
| BIL (Insulation) Level     | 10kV                                                                                 |
| Efficiency                 | N/A                                                                                  |
| Impedance                  | 1.5 - 3.5%                                                                           |
| Sound (db)                 | 40                                                                                   |
| Enclosure Type             | NEMA 3R Indoor                                                                       |
| Enclosure                  | <u>E3R-3PEP-1</u>                                                                    |
| Finish                     | Polyster Powder Coat – ANSI/ASA 61 Grey                                              |
| Standards & Certifications | CSA Certified File No. LR34493, UL Listed File No. E108255, ISO 9001:2015 Registered |