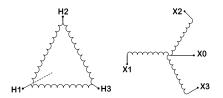

## **SCHEMATIC/DIAGRAM AND DIMENSION PICTURES**

#### BC1.5J-F/EP

| Primary Max Current        | <u>1.4A</u>                                                                          |
|----------------------------|--------------------------------------------------------------------------------------|
| Primary Markings           | <u>H1-H2-3</u>                                                                       |
| Primary Terminals          | #2-14 AWG                                                                            |
| Secondary Voltage          | 380Y/220                                                                             |
| Secondary Max Current      | 2.3A                                                                                 |
| Secondary Markings         | <u>X0-X1-X2-X3</u>                                                                   |
| Secondary Terminals        | #2-14 AWG                                                                            |
| Primary Taps               | N/A                                                                                  |
| Conductor Material         | <u>Copper</u>                                                                        |
| Temperatue Rise            | 130°C                                                                                |
| Insuation Class            | 200°C                                                                                |
| BIL (Insulation) Level     | 10kV                                                                                 |
| Efficiency                 | N/A                                                                                  |
| Impedance                  | 1.5 - 3.5%                                                                           |
| Sound (db)                 | 40                                                                                   |
| Enclosure Type             | NEMA 3R Indoor                                                                       |
| Enclosure                  | <u>E3R-3PEP-1</u>                                                                    |
| Finish                     | Polyster Powder Coat – ANSI/ASA 61 Grey                                              |
| Standards & Certifications | CSA Certified File No. LR34493, UL Listed File No. E108255, ISO 9001:2015 Registered |