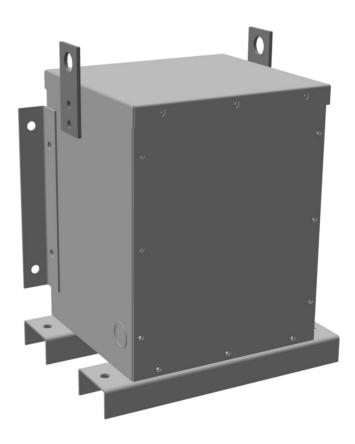

#### **PRODUCT SPECIFICATIONS**

| Weight          | 145 lbs             |
|-----------------|---------------------|
| Phases          | 3                   |
| kVA             | 1.5                 |
| Connection      | <u>3Ph-DY-NT-SD</u> |
| Primary Voltage | 600                 |

#### BC1.5J-F/EP

| Primary Max Current        | <u>1.4A</u>                                                                          |
|----------------------------|--------------------------------------------------------------------------------------|
| Primary Markings           | <u>H1-H2-3</u>                                                                       |
| Primary Terminals          | #2-14 AWG                                                                            |
| Secondary Voltage          | 380Y/220                                                                             |
| Secondary Max Current      | 2.3A                                                                                 |
| Secondary Markings         | <u>X0-X1-X2-X3</u>                                                                   |
| Secondary Terminals        | #2-14 AWG                                                                            |
| Primary Taps               | N/A                                                                                  |
| Conductor Material         | <u>Copper</u>                                                                        |
| Temperatue Rise            | 130°C                                                                                |
| Insuation Class            | 200°C                                                                                |
| BIL (Insulation) Level     | 10kV                                                                                 |
| Efficiency                 | N/A                                                                                  |
| Impedance                  | 1.5 - 3.5%                                                                           |
| Sound (db)                 | 40                                                                                   |
| Enclosure Type             | NEMA 3R Indoor                                                                       |
| Enclosure                  | <u>E3R-3PEP-1</u>                                                                    |
| Finish                     | Polyster Powder Coat – ANSI/ASA 61 Grey                                              |
| Standards & Certifications | CSA Certified File No. LR34493, UL Listed File No. E108255, ISO 9001:2015 Registered |