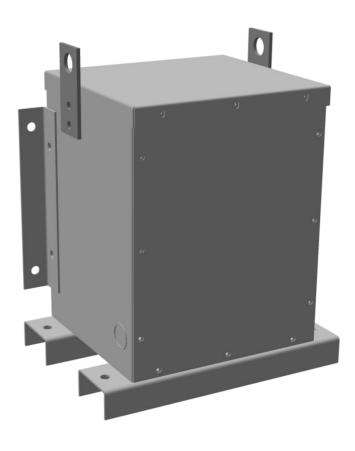

#### **PRODUCT SPECIFICATIONS**

| Weight          | 145 lbs             |
|-----------------|---------------------|
| Phases          | 3                   |
| kVA             | 1.5                 |
| Connection      | <u>3Ph-DY-NT-SD</u> |
| Primary Voltage | 600                 |

#### BC1.5J-F/EP

| Primary Max Current        | <u>1.4A</u>                                                                          |
|----------------------------|--------------------------------------------------------------------------------------|
| Primary Markings           | <u>H1-H2-3</u>                                                                       |
| Primary Terminals          | #2-14 AWG                                                                            |
| Secondary Voltage          | 380Y/220                                                                             |
| Secondary Max Current      | 2.3A                                                                                 |
| Secondary Markings         | <u>X0-X1-X2-X3</u>                                                                   |
| Secondary Terminals        | #2-14 AWG                                                                            |
| Primary Taps               | N/A                                                                                  |
| Conductor Material         | <u>Copper</u>                                                                        |
| Temperatue Rise            | 130°C                                                                                |
| Insuation Class            | 200°C                                                                                |
| BIL (Insulation) Level     | 10kV                                                                                 |
| Efficiency                 | N/A                                                                                  |
| Impedance                  | 1.5 - 3.5%                                                                           |
| Sound (db)                 | 40                                                                                   |
| Enclosure Type             | NEMA 3R Indoor                                                                       |
| Enclosure                  | <u>E3R-3PEP-1</u>                                                                    |
| Finish                     | Polyster Powder Coat – ANSI/ASA 61 Grey                                              |
| Standards & Certifications | CSA Certified File No. LR34493, UL Listed File No. E108255, ISO 9001:2015 Registered |