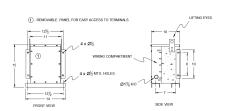

### **OFFICIAL QUOTE**

BC1.5J-F/EP





# BC1.5J-F/EP

\$1,729.00 CAD

**SKU:** 45ab611e291c

**Categories:** Encapsulated Isolation Transformer

## **SCHEMATIC/DIAGRAM AND DIMENSION PICTURES**





#### **PRODUCT SPECIFICATIONS**

| Weight          | 145 lbs             |
|-----------------|---------------------|
| Phases          | 3                   |
| kVA             | 1.5                 |
| Connection      | <u>3Ph-DY-NT-SD</u> |
| Primary Voltage | 600                 |



### **OFFICIAL QUOTE**

#### BC1.5J-F/EP



| Primary Max Current        | <u>1.4A</u>                                                                          |
|----------------------------|--------------------------------------------------------------------------------------|
| Primary Markings           | <u>H1-H2-3</u>                                                                       |
| Primary Terminals          | #2-14 AWG