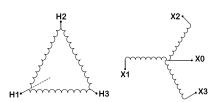

## SCHEMATIC/DIAGRAM AND DIMENSION PICTURES

## **PRODUCT SPECIFICATIONS**

| Weight          | 145 lbs             |
|-----------------|---------------------|
| Phases          | <u>3</u>            |
| kVA             | <u>1.5</u>          |
| Connection      | <u>3Ph-DY-NT-SD</u> |
| Primary Voltage | <u>600</u>          |

Page: 1

| Primary Max Current        | <u>1.4A</u>                                                                                           |
|----------------------------|-------------------------------------------------------------------------------------------------------|
| Primary Markings           | <u>H1-H2-3</u>                                                                                        |
| Primary Terminals          | <u>#2-14 AWG</u>                                                                                      |
| Secondary Voltage          | <u>380Y/220</u>                                                                                       |
| Secondary Max Current      | <u>2.3A</u>                                                                                           |
| Secondary Markings         | <u>X0-X1-X2-X3</u>                                                                                    |
| Secondary Terminals        | <u>#2-14 AWG</u>                                                                                      |
| Primary Taps               | N/A                                                                                                   |
| Conductor Material         | <u>Copper</u>                                                                                         |
| Temperatue Rise            | <u>130°C</u>                                                                                          |
| Insuation Class            | <u>200°C</u>                                                                                          |
| BIL (Insulation) Level     | <u>10kV</u>                                                                                           |
| Efficiency                 | N/A                                                                                                   |
| Impedance                  | <u>1.5 – 3.5%</u>                                                                                     |
| Sound (db)                 | <u>40</u>                                                                                             |
| Enclosure Type             | NEMA 3R Indoor                                                                                        |
| Enclosure                  | E3R-3PEP-1                                                                                            |
| Finish                     | Polyster Powder Coat – ANSI/ASA 61 Grey                                                               |
| Standards & Certifications | <u>CSA Certified File No. LR34493, UL Listed File No. E108255, ISO 9001:2015</u><br><u>Registered</u> |