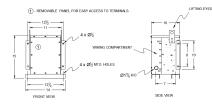

## SCHEMATIC/DIAGRAM AND DIMENSION PICTURES

## **PRODUCT SPECIFICATIONS**

| Weight          | 145 lbs             |
|-----------------|---------------------|
| Phases          | <u>3</u>            |
| kVA             | <u>1.5</u>          |
| Connection      | <u>3Ph-DY-NT-SD</u> |
| Primary Voltage | <u>600</u>          |

Page: 1

| Primary Max Current        | <u>1.4A</u>                                                                                           |
|----------------------------|-------------------------------------------------------------------------------------------------------|
| Primary Markings           | <u>H1-H2-3</u>                                                                                        |
| Primary Terminals          | <u>#2-14 AWG</u>                                                                                      |
| Secondary Voltage          | <u>380Y/220</u>                                                                                       |
| Secondary Max Current      | <u>2.3A</u>                                                                                           |
| Secondary Markings         | <u>X0-X1-X2-X3</u>                                                                                    |
| Secondary Terminals        | <u>#2-14 AWG</u>                                                                                      |
| Primary Taps               | N/A                                                                                                   |
| Conductor Material         | <u>Copper</u>                                                                                         |
| Temperatue Rise            | <u>130°C</u>                                                                                          |
| Insuation Class            | <u>200°C</u>                                                                                          |
| BIL (Insulation) Level     | <u>10kV</u>                                                                                           |
| Efficiency                 | N/A                                                                                                   |
| Impedance                  | <u>1.5 – 3.5%</u>                                                                                     |
| Sound (db)                 | <u>40</u>                                                                                             |
| Enclosure Type             | NEMA 3R Indoor                                                                                        |
| Enclosure                  | E3R-3PEP-1                                                                                            |
| Finish                     | Polyster Powder Coat – ANSI/ASA 61 Grey                                                               |
| Standards & Certifications | <u>CSA Certified File No. LR34493, UL Listed File No. E108255, ISO 9001:2015</u><br><u>Registered</u> |