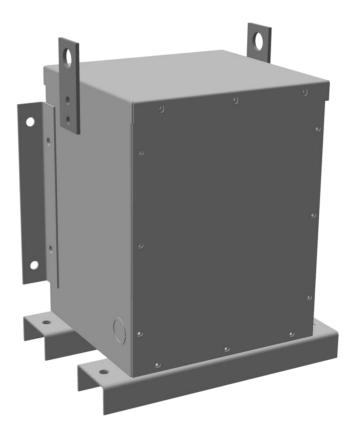

## **PRODUCT SPECIFICATIONS**

| Weight          | 145 lbs             |
|-----------------|---------------------|
| Phases          | <u>3</u>            |
| kVA             | <u>1.5</u>          |
| Connection      | <u>3Ph-DY-NT-SD</u> |
| Primary Voltage | <u>600</u>          |

Page: 1

| Primary Max Current        | <u>1.4A</u>                                                                                           |
|----------------------------|-------------------------------------------------------------------------------------------------------|
| Primary Markings           | <u>H1-H2-3</u>                                                                                        |
| Primary Terminals          | <u>#2-14 AWG</u>                                                                                      |
| Secondary Voltage          | <u>380Y/220</u>                                                                                       |
| Secondary Max Current      | <u>2.3A</u>                                                                                           |
| Secondary Markings         | <u>X0-X1-X2-X3</u>                                                                                    |
| Secondary Terminals        | <u>#2-14 AWG</u>                                                                                      |
| Primary Taps               | N/A                                                                                                   |
| Conductor Material         | <u>Copper</u>                                                                                         |
| Temperatue Rise            | <u>130°C</u>                                                                                          |
| Insuation Class            | <u>200°C</u>                                                                                          |
| BIL (Insulation) Level     | <u>10kV</u>                                                                                           |
| Efficiency                 | N/A                                                                                                   |
| Impedance                  | <u>1.5 – 3.5%</u>                                                                                     |
| Sound (db)                 | <u>40</u>                                                                                             |
| Enclosure Type             | NEMA 3R Indoor                                                                                        |
| Enclosure                  | E3R-3PEP-1                                                                                            |
| Finish                     | Polyster Powder Coat – ANSI/ASA 61 Grey                                                               |
| Standards & Certifications | <u>CSA Certified File No. LR34493, UL Listed File No. E108255, ISO 9001:2015</u><br><u>Registered</u> |