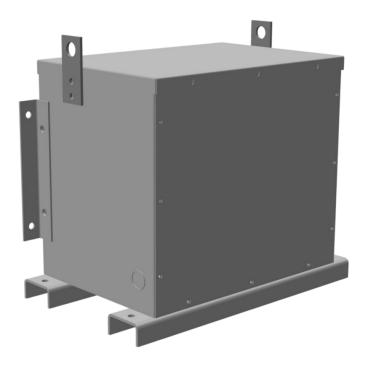

## **PRODUCT SPECIFICATIONS**

| Weight          | 400 lbs   |
|-----------------|-----------|
| Phases          | <u>3</u>  |
| kVA             | <u>15</u> |
| Connection      | 3PhA-NT-1 |
| Primary Voltage | 600       |

## RC15J-B/EP

| Primary Max Current        | 14.4A                                                                                |
|----------------------------|--------------------------------------------------------------------------------------|
| Primary Markings           | <u>H1-H2-H3</u>                                                                      |
| Primary Terminals          | #2-14 AWG                                                                            |
| Secondary Voltage          | 208                                                                                  |
| Secondary Max Current      | 41.6A                                                                                |
| Secondary Markings         | <u>X1-X2-X3</u>                                                                      |
| Secondary Terminals        | #2-14 AWG                                                                            |
| Primary Taps               | N/A                                                                                  |
| Conductor Material         | <u>Copper</u>                                                                        |
| Insuation Class            | 200°C                                                                                |
| BIL (Insulation) Level     | <u>10kV</u>                                                                          |
| Impedance                  | 0.5 - 1.5%                                                                           |
| Sound (db)                 | 40                                                                                   |
| Enclosure Type             | NEMA 3R Indoor                                                                       |
| Enclosure                  | <u>E3R-3PEP-3</u>                                                                    |
| Finish                     | Polyster Powder Coat – ANSI/ASA 61 Grey                                              |
| Standards & Certifications | CSA Certified File No. LR34493, UL Listed File No. E108255, ISO 9001:2015 Registered |