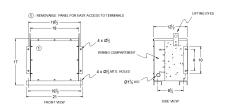

# **OFFICIAL QUOTE**

## RC15J-B/EP





# RC15J-B/EP

\$2,925.00 CAD

SKU: f73a264d3bc3

**Categories:** Encapsulated Autotransformer

#### **SCHEMATIC/DIAGRAM AND DIMENSION PICTURES**





## **PRODUCT SPECIFICATIONS**

| Weight          | 400 lbs   |
|-----------------|-----------|
| Phases          | <u>3</u>  |
| kVA             | <u>15</u> |
| Connection      | 3PhA-NT-1 |
| Primary Voltage | 600       |



# **OFFICIAL QUOTE**

## RC15J-B/EP



| Primary Max Current        | 14.4A                                                                                |
|----------------------------|--------------------------------------------------------------------------------------|
| Primary Markings           | <u>H1-H2-H3</u>                                                                      |
| Primary Terminals          | #2-14 AWG                                                                            |
| Secondary Voltage          | 208