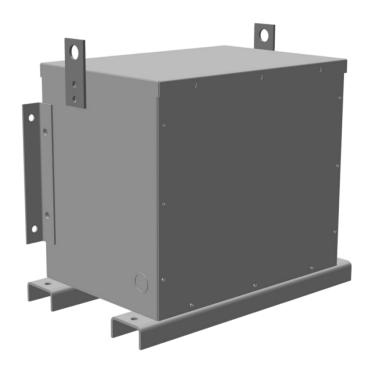

## **PRODUCT SPECIFICATIONS**

| Weight          | 400 lbs   |
|-----------------|-----------|
| Phases          | <u>3</u>  |
| kVA             | <u>15</u> |
| Connection      | 3PhA-NT-1 |
| Primary Voltage | 600       |

## RC15J-B/EP

| Primary Max Current        | <u>14.4A</u>                                                                         |
|----------------------------|--------------------------------------------------------------------------------------|
| Primary Markings           | <u>H1-H2-H3</u>                                                                      |
| Primary Terminals          | #2-14 AWG                                                                            |
| Secondary Voltage          | 208                                                                                  |
| Secondary Max Current      | 41.6A                                                                                |
| Secondary Markings         | <u>X1-X2-X3</u>                                                                      |
| Secondary Terminals        | #2-14 AWG                                                                            |
| Primary Taps               | N/A                                                                                  |
| Conductor Material         | <u>Copper</u>                                                                        |
| Insuation Class            | 200°C                                                                                |
| BIL (Insulation) Level     | <u>10kV</u>                                                                          |
| Impedance                  | 0.5 - 1.5%                                                                           |
| Sound (db)                 | 40                                                                                   |
| Enclosure Type             | NEMA 3R Indoor                                                                       |
| Enclosure                  | <u>E3R-3PEP-3</u>                                                                    |
| Finish                     | Polyster Powder Coat – ANSI/ASA 61 Grey                                              |
| Standards & Certifications | CSA Certified File No. LR34493, UL Listed File No. E108255, ISO 9001:2015 Registered |