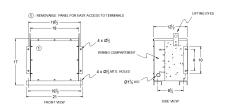

# **OFFICIAL QUOTE**

## RC15J-B/EP





# RC15J-B/EP

\$2,154.17 USD

SKU: f73a264d3bc3

**Categories:** Encapsulated Autotransformer

## **SCHEMATIC/DIAGRAM AND DIMENSION PICTURES**





## **PRODUCT SPECIFICATIONS**

| Weight          | 400 lbs   |
|-----------------|-----------|
| Phases          | <u>3</u>  |
| kVA             | <u>15</u> |
| Connection      | 3PhA-NT-1 |
| Primary Voltage | 600       |



# **OFFICIAL QUOTE**

## RC15J-B/EP



| Primary Max Current        | <u>14.4A</u>                                                                         |
|----------------------------|--------------------------------------------------------------------------------------|
| Primary Markings           | <u>H1-H2-H3</u>                                                                      |
| Primary Terminals          | #2-14 AWG                                                                            |
| Secondary Voltage          | 208