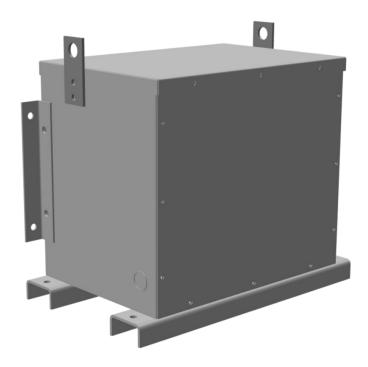

# RC15J-B/EP

\$2,925.00 CAD

SKU: f73a264d3bc3

**Categories:** Encapsulated Autotransformer

## **PRODUCT SPECIFICATIONS**

| Weight          | 400 lbs   |
|-----------------|-----------|
| Phases          | <u>3</u>  |
| kVA             | <u>15</u> |
| Connection      | 3PhA-NT-1 |
| Primary Voltage | 600       |