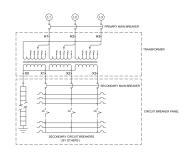

#### **OFFICIAL QUOTE**







# 45KVA 480 VOLTS TO 208Y/120 VOLTS THREE PHASE BOLT-ON BREAKER MINI POWER CENTER

\$22,068.00 CAD

**SKU:** MP3A45H-M/BO/CLC **Categories:** Mini Power Centers

### SCHEMATIC/DIAGRAM AND DIMENSION PICTURES







### **OFFICIAL QUOTE**



## 45KVA 480 VOLTS TO 208Y/120 VOLTS THREE PHASE BOLT-ON BREAKER MINI POWER CENTER

### **PRODUCT SPECIFICATIONS**

| Weight                      | 960 lbs                                                                              |
|-----------------------------|--------------------------------------------------------------------------------------|
| Phases                      | 3                                                                                    |
| kVA                         | <u>45</u>                                                                            |
| Connection                  | MPC3P-5t                                                                             |
| Primary Taps                | <u>+/- 2 x 2.5%</u>