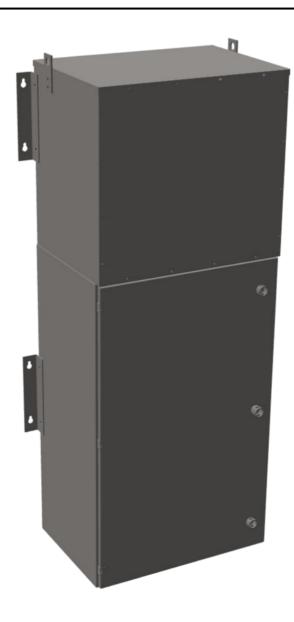

#### **OFFICIAL QUOTE**







# 45KVA 480 VOLTS TO 208Y/120 VOLTS THREE PHASE BOLT-ON BREAKER MINI POWER CENTER

\$22,068.00 CAD

**SKU:** MP3A45H-M/BO/CLC **Categories:** Mini Power Centers

### SCHEMATIC/DIAGRAM AND DIMENSION PICTURES







### **OFFICIAL QUOTE**



## 45KVA 480 VOLTS TO 208Y/120 VOLTS THREE PHASE BOLT-ON BREAKER MINI POWER CENTER

### **PRODUCT SPECIFICATIONS**

| Weight                      | 960 lbs                                                                              |
|-----------------------------|--------------------------------------------------------------------------------------|
| Phases                      | 3                                                                                    |
| kVA                         | <u>45</u>