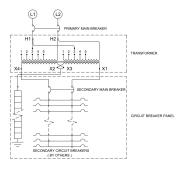

#### SCHEMATIC/DIAGRAM AND DIMENSION PICTURES

The quote is valid 30 days from 15 June 2025. The price does not include: "Special Features", freight and possible taxes. Disclosing this information to the third party or other supplier may lead to the cancellation of this quote. All other requests please email to sales@transformersource.ca. Printed: September-16-2024.

#### **PRODUCT SPECIFICATIONS**

| Weight                      | 570 lbs                                                                                 |
|-----------------------------|-----------------------------------------------------------------------------------------|
| Phases                      | 1                                                                                       |
| kVA                         | <u>25</u>                                                                               |
| Connection                  | MPC1P-5t                                                                                |
| Primary Taps                | <u>+/- 2 x 2.5%</u>                                                                     |
| Conductor Material          | Aluminum                                                                                |
| BIL (Insulation) Level      | <u>10kV</u>                                                                             |
| Impedance Range             | <u>1.5 – 3.0%</u>                                                                       |
| Enclosure Type              | NEMA 3R Outdoor                                                                         |
| Enclosure Size              | E3R-1PMPC-3B                                                                            |
| Finish/Colour               | Polyester Powder Coat – ANSI/ASA 61 Grey                                                |
| Standards & Certifications  | CSA Certified File No. LR34493, UL Listed File No. E495724, ISO 9001:2015<br>Registered |
| Incoming Voltage            | <u>480</u>                                                                              |
| Primary Breaker             | <u>100A</u>                                                                             |
| Interruping Rating          | <u>14kAIC @ 480V</u>                                                                    |
| Output Voltage              | <u>120/240</u>                                                                          |
| Secondary Breaker           | <u>125A</u>                                                                             |
| Short Circuit Withstand     | <u>10kAIC @ 240V</u>                                                                    |
| Panel Board                 | Bolt-On                                                                                 |
| Load Center Bus Material    | <u>Copper</u>                                                                           |
| # of Circuits               | <u>30</u>                                                                               |
| Circuit Breaker Suitability | Eaton Type BAB                                                                          |
| Temperatue Rise             | <u>130°C</u>                                                                            |