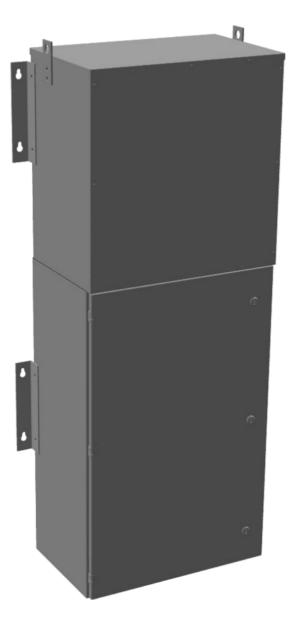

#### **PRODUCT SPECIFICATIONS**

| Weight                      | 570 lbs                                                                                 |
|-----------------------------|-----------------------------------------------------------------------------------------|
| Phases                      | 1                                                                                       |
| kVA                         | <u>25</u>                                                                               |
| Connection                  | MPC1P-5t                                                                                |
| Primary Taps                | <u>+/- 2 x 2.5%</u>                                                                     |
| Conductor Material          | Aluminum                                                                                |
| BIL (Insulation) Level      | <u>10kV</u>                                                                             |
| Impedance Range             | <u>1.5 – 3.0%</u>                                                                       |
| Enclosure Type              | NEMA 3R Outdoor                                                                         |
| Enclosure Size              | E3R-1PMPC-3B                                                                            |
| Finish/Colour               | Polyester Powder Coat – ANSI/ASA 61 Grey                                                |
| Standards & Certifications  | CSA Certified File No. LR34493, UL Listed File No. E495724, ISO 9001:2015<br>Registered |
| Incoming Voltage            | <u>480</u>                                                                              |
| Primary Breaker             | <u>100A</u>                                                                             |
| Interruping Rating          | <u>14kAIC @ 480V</u>                                                                    |
| Output Voltage              | <u>120/240</u>                                                                          |
| Secondary Breaker           | <u>125A</u>                                                                             |
| Short Circuit Withstand     | <u>10kAIC @ 240V</u>                                                                    |
| Panel Board                 | Bolt-On                                                                                 |
| Load Center Bus Material    | <u>Copper</u>                                                                           |
| # of Circuits               | <u>30</u>                                                                               |
| Circuit Breaker Suitability | Eaton Type BAB                                                                          |
| Temperatue Rise             | <u>130°C</u>                                                                            |