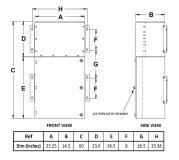

### SCHEMATIC/DIAGRAM AND DIMENSION PICTURES

The quote is valid 30 days from 18 June 2025. The price does not include: "Special Features", freight and possible taxes. Disclosing this information to the third party or other supplier may lead to the cancellation of this quote. All other requests please email to sales@transformersource.ca. Printed: September-16-2024.

#### **PRODUCT SPECIFICATIONS**

| Weight                      | 570 lbs                                                                                 |
|-----------------------------|-----------------------------------------------------------------------------------------|
| Phases                      | 1                                                                                       |
| kVA                         | <u>25</u>                                                                               |
| Connection                  | MPC1P-5t                                                                                |
| Primary Taps                | <u>+/- 2 x 2.5%</u>                                                                     |
| Conductor Material          | Aluminum                                                                                |
| BIL (Insulation) Level      | <u>10kV</u>                                                                             |
| Impedance Range             | <u>1.5 – 3.0%</u>                                                                       |
| Enclosure Type              | NEMA 3R Outdoor                                                                         |
| Enclosure Size              | E3R-1PMPC-3B                                                                            |
| Finish/Colour               | Polyester Powder Coat – ANSI/ASA 61 Grey                                                |
| Standards & Certifications  | CSA Certified File No. LR34493, UL Listed File No. E495724, ISO 9001:2015<br>Registered |
| Incoming Voltage            | <u>480</u>                                                                              |
| Primary Breaker             | <u>100A</u>                                                                             |
| Interruping Rating          | <u>14kAIC @ 480V</u>                                                                    |
| Output Voltage              | <u>120/240</u>                                                                          |
| Secondary Breaker           | <u>125A</u>                                                                             |
| Short Circuit Withstand     | <u>10kAIC @ 240V</u>                                                                    |
| Panel Board                 | Bolt-On                                                                                 |
| Load Center Bus Material    | <u>Copper</u>                                                                           |
| # of Circuits               | <u>30</u>                                                                               |
| Circuit Breaker Suitability | Eaton Type BAB                                                                          |
| Temperatue Rise             | <u>130°C</u>                                                                            |