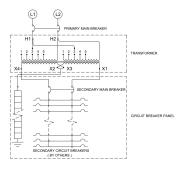

### SCHEMATIC/DIAGRAM AND DIMENSION PICTURES

The quote is valid 30 days from 18 June 2025. The price does not include: "Special Features", freight and possible taxes. Disclosing this information to the third party or other supplier may lead to the cancellation of this quote. All other requests please email to sales@transformersource.ca. Printed: September-16-2024.

#### **PRODUCT SPECIFICATIONS**

| Weight                      | 570 lbs                                                                                 |
|-----------------------------|-----------------------------------------------------------------------------------------|
| Phases                      | 1                                                                                       |
| kVA                         | <u>25</u>                                                                               |
| Connection                  | MPC1P-5t                                                                                |
| Primary Taps                | <u>+/- 2 x 2.5%</u>                                                                     |
| Conductor Material          | Aluminum                                                                                |
| BIL (Insulation) Level      | <u>10kV</u>                                                                             |
| Impedance Range             | <u>1.5 – 3.0%</u>                                                                       |
| Enclosure Type              | NEMA 3R Outdoor                                                                         |
| Enclosure Size              | E3R-1PMPC-3B                                                                            |
| Finish/Colour               | Polyester Powder Coat – ANSI/ASA 61 Grey                                                |
| Standards & Certifications  | CSA Certified File No. LR34493, UL Listed File No. E495724, ISO 9001:2015<br>Registered |
| Incoming Voltage            | <u>480</u>                                                                              |
| Primary Breaker             | <u>100A</u>                                                                             |
| Interruping Rating          | <u>14kAIC @ 480V</u>                                                                    |
| Output Voltage              | <u>120/240</u>                                                                          |
| Secondary Breaker           | <u>125A</u>                                                                             |
| Short Circuit Withstand     | <u>10kAIC @ 240V</u>                                                                    |
| Panel Board                 | Bolt-On                                                                                 |
| Load Center Bus Material    | <u>Copper</u>                                                                           |
| # of Circuits               | <u>30</u>                                                                               |
| Circuit Breaker Suitability | Eaton Type BAB                                                                          |
| Temperatue Rise             | <u>130°C</u>                                                                            |