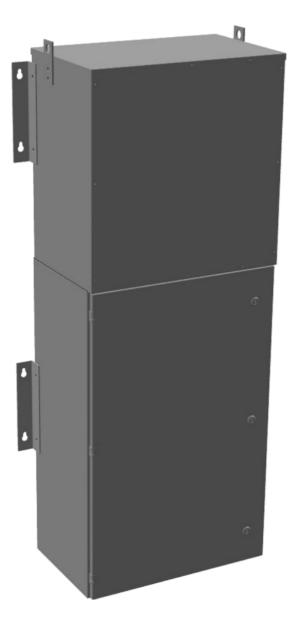

### SCHEMATIC/DIAGRAM AND DIMENSION PICTURES

The quote is valid 30 days from 18 June 2025. The price does not include: "Special Features", freight and possible taxes. Disclosing this information to the third party or other supplier may lead to the cancellation of this quote. All other requests please email to sales@transformersource.ca. Printed: September-16-2024.

#### **PRODUCT SPECIFICATIONS**

| Weight                      | 570 lbs                                                                                 |
|-----------------------------|-----------------------------------------------------------------------------------------|
| Phases                      | 1                                                                                       |
| kVA                         | <u>25</u>                                                                               |
| Connection                  | MPC1P-5t                                                                                |
| Primary Taps                | <u>+/- 2 x 2.5%</u>                                                                     |
| Conductor Material          | Aluminum                                                                                |
| BIL (Insulation) Level      | <u>10kV</u>                                                                             |
| Impedance Range             | <u>1.5 – 3.0%</u>                                                                       |
| Enclosure Type              | NEMA 3R Outdoor                                                                         |
| Enclosure Size              | E3R-1PMPC-3B                                                                            |
| Finish/Colour               | Polyester Powder Coat – ANSI/ASA 61 Grey                                                |
| Standards & Certifications  | CSA Certified File No. LR34493, UL Listed File No. E495724, ISO 9001:2015<br>Registered |
| Incoming Voltage            | <u>480</u>                                                                              |
| Primary Breaker             | <u>100A</u>                                                                             |
| Interruping Rating          | <u>14kAIC @ 480V</u>                                                                    |
| Output Voltage              | <u>120/240</u>                                                                          |
| Secondary Breaker           | <u>125A</u>                                                                             |
| Short Circuit Withstand     | <u>10kAIC @ 240V</u>                                                                    |
| Panel Board                 | Bolt-On                                                                                 |
| Load Center Bus Material    | <u>Copper</u>                                                                           |
| # of Circuits               | <u>30</u>                                                                               |
| Circuit Breaker Suitability | Eaton Type BAB                                                                          |
| Temperatue Rise             | <u>130°C</u>                                                                            |