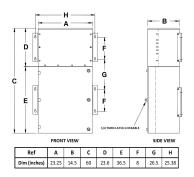

#### **SCHEMATIC/DIAGRAM AND DIMENSION PICTURES**

### **PRODUCT SPECIFICATIONS**

| Weight                      | 710 lbs                                                                              |
|-----------------------------|--------------------------------------------------------------------------------------|
| Phases                      | 3                                                                                    |
| kVA                         | 30                                                                                   |
| Connection                  | MPC3P-5t                                                                             |
| Primary Taps                | +/- 2 x 2.5%                                                                         |
| Conductor Material          | Aluminum                                                                             |
| BIL (Insulation) Level      | <u>10kV</u>                                                                          |
| Impedance Range             | 1.5 - 3.0%                                                                           |
| Enclosure Type              | NEMA 3R Outdoor                                                                      |
| Enclosure Size              | E3R-1PMPC-3B                                                                         |
| Finish/Colour               | Polyester Powder Coat - ANSI/ASA 61 Grey                                             |
| Standards & Certifications  | CSA Certified File No. LR34493, UL Listed File No. E495724, ISO 9001:2015 Registered |
| Incoming Voltage            | 480                                                                                  |
| Primary Breaker             | 80A                                                                                  |
| Interruping Rating          | 14kAIC @ 480V                                                                        |
| Output Voltage              | <u>208Y/120</u>                                                                      |
| Secondary Breaker           | 100A                                                                                 |
| Short Circuit Withstand     | 10kAIC @ 240V                                                                        |
| Panel Board                 | Bolt-On                                                                              |
| Load Center Bus Material    | <u>Copper</u>                                                                        |
| # of Circuits               | 30                                                                                   |
| Circuit Breaker Suitability | Eaton Type BAB                                                                       |
| Temperatue Rise             | 130°C                                                                                |