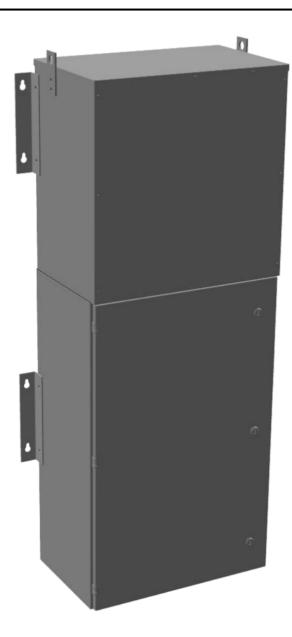

#### **SCHEMATIC/DIAGRAM AND DIMENSION PICTURES**

### **PRODUCT SPECIFICATIONS**

| Weight                      | 710 lbs                                                                              |
|-----------------------------|--------------------------------------------------------------------------------------|
| Phases                      | 3                                                                                    |
| kVA                         | 30                                                                                   |
| Connection                  | MPC3P-5t                                                                             |
| Primary Taps                | +/- 2 x 2.5%                                                                         |
| Conductor Material          | Aluminum                                                                             |
| BIL (Insulation) Level      | <u>10kV</u>                                                                          |
| Impedance Range             | 1.5 - 3.0%                                                                           |
| Enclosure Type              | NEMA 3R Outdoor                                                                      |
| Enclosure Size              | E3R-1PMPC-3B                                                                         |
| Finish/Colour               | Polyester Powder Coat - ANSI/ASA 61 Grey                                             |
| Standards & Certifications  | CSA Certified File No. LR34493, UL Listed File No. E495724, ISO 9001:2015 Registered |
| Incoming Voltage            | 480                                                                                  |
| Primary Breaker             | 80A                                                                                  |
| Interruping Rating          | 14kAIC @ 480V                                                                        |
| Output Voltage              | <u>208Y/120</u>                                                                      |
| Secondary Breaker           | 100A                                                                                 |
| Short Circuit Withstand     | 10kAIC @ 240V                                                                        |
| Panel Board                 | Bolt-On                                                                              |
| Load Center Bus Material    | <u>Copper</u>                                                                        |
| # of Circuits               | 30                                                                                   |
| Circuit Breaker Suitability | Eaton Type BAB                                                                       |
| Temperatue Rise             | 130°C                                                                                |