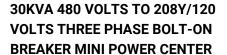

## 30KVA 480 VOLTS TO 208Y/120 VOLTS THREE PHASE BOLT-ON BREAKER MINI POWER CENTER

\$13,665.00 CAD

**SKU:** MP3A30H-M/BO/CLC **Categories:** Mini Power Centers

### **PRODUCT SPECIFICATIONS**

| Weight                      | 710 lbs                                                                              |
|-----------------------------|--------------------------------------------------------------------------------------|
| Phases                      | 3                                                                                    |
| kVA                         | 30                                                                                   |
| Connection                  | MPC3P-5t                                                                             |
| Primary Taps                | +/- 2 x 2.5%                                                                         |
| Conductor Material          | Aluminum                                                                             |
| BIL (Insulation) Level      | <u>10kV</u>                                                                          |
| Impedance Range             | 1.5 - 3.0%                                                                           |
| Enclosure Type              | NEMA 3R Outdoor                                                                      |
| Enclosure Size              | E3R-1PMPC-3B                                                                         |
| Finish/Colour               | Polyester Powder Coat - ANSI/ASA 61 Grey                                             |
| Standards & Certifications  | CSA Certified File No. LR34493, UL Listed File No. E495724, ISO 9001:2015 Registered |
| Incoming Voltage            | 480                                                                                  |
| Primary Breaker             | 80A                                                                                  |
| Interruping Rating          | 14kAIC @ 480V                                                                        |
| Output Voltage              | <u>208Y/120</u>                                                                      |
| Secondary Breaker           | 100A                                                                                 |
| Short Circuit Withstand     | 10kAIC @ 240V                                                                        |
| Panel Board                 | Bolt-On                                                                              |
| Load Center Bus Material    | <u>Copper</u>                                                                        |
| # of Circuits               | 30                                                                                   |
| Circuit Breaker Suitability | Eaton Type BAB                                                                       |
| Temperatue Rise             | 130°C                                                                                |