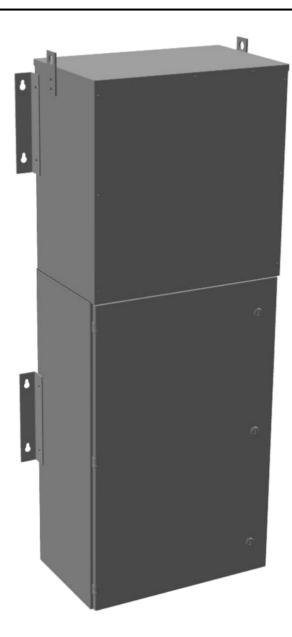

#### **SCHEMATIC/DIAGRAM AND DIMENSION PICTURES**

### **PRODUCT SPECIFICATIONS**

| Weight                      | 710 lbs                                                                              |
|-----------------------------|--------------------------------------------------------------------------------------|
| Phases                      | <u>3</u>                                                                             |
| kVA                         | 30                                                                                   |
| Connection                  | MPC3P-5t                                                                             |
| Primary Taps                | <u>+/- 2 x 2.5%</u>                                                                  |
| Conductor Material          | <u>Aluminum</u>                                                                      |
| BIL (Insulation) Level      | 10kV                                                                                 |
| Impedance Range             | 1.5 - 3.0%                                                                           |
| Enclosure Type              | NEMA 3R Outdoor                                                                      |
| Enclosure Size              | E3R-1PMPC-3B                                                                         |
| Finish/Colour               | Polyester Powder Coat - ANSI/ASA 61 Grey                                             |
| Standards & Certifications  | CSA Certified File No. LR34493, UL Listed File No. E495724, ISO 9001:2015 Registered |
| Incoming Voltage            | 480                                                                                  |
| Primary Breaker             | <u>80A</u>                                                                           |
| Interruping Rating          | 14kAIC @ 480V                                                                        |
| Output Voltage              | <u>208Y/120</u>                                                                      |
| Secondary Breaker           | 100A                                                                                 |
| Short Circuit Withstand     | 10kAIC @ 240V                                                                        |
| Panel Board                 | Bolt-On                                                                              |
| Load Center Bus Material    | <u>Copper</u>                                                                        |
| # of Circuits               | 30                                                                                   |
| Circuit Breaker Suitability | Eaton Type BAB                                                                       |
| Temperatue Rise             | 130°C                                                                                |