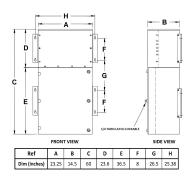

#### **SCHEMATIC/DIAGRAM AND DIMENSION PICTURES**

### **PRODUCT SPECIFICATIONS**

| Weight                      | 710 lbs                                                                              |
|-----------------------------|--------------------------------------------------------------------------------------|
| Phases                      | <u>3</u>                                                                             |
| kVA                         | 30                                                                                   |
| Connection                  | MPC3P-5t                                                                             |
| Primary Taps                | <u>+/- 2 x 2.5%</u>                                                                  |
| Conductor Material          | <u>Aluminum</u>                                                                      |
| BIL (Insulation) Level      | 10kV                                                                                 |
| Impedance Range             | 1.5 - 3.0%                                                                           |
| Enclosure Type              | NEMA 3R Outdoor                                                                      |
| Enclosure Size              | E3R-1PMPC-3B                                                                         |
| Finish/Colour               | Polyester Powder Coat - ANSI/ASA 61 Grey                                             |
| Standards & Certifications  | CSA Certified File No. LR34493, UL Listed File No. E495724, ISO 9001:2015 Registered |
| Incoming Voltage            | 480                                                                                  |
| Primary Breaker             | <u>80A</u>                                                                           |
| Interruping Rating          | 14kAIC @ 480V                                                                        |
| Output Voltage              | <u>208Y/120</u>                                                                      |
| Secondary Breaker           | 100A                                                                                 |
| Short Circuit Withstand     | 10kAIC @ 240V                                                                        |
| Panel Board                 | Bolt-On                                                                              |
| Load Center Bus Material    | <u>Copper</u>                                                                        |
| # of Circuits               | 30                                                                                   |
| Circuit Breaker Suitability | Eaton Type BAB                                                                       |
| Temperatue Rise             | 130°C                                                                                |