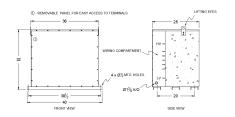

# SCHEMATIC/DIAGRAM AND DIMENSION PICTURES

## **PRODUCT SPECIFICATIONS**

| Weight              | 1365 lbs       |
|---------------------|----------------|
| Phases              | 3              |
| kVA                 | 112.5          |
| Connection          | 3Ph-DY-5T-SD   |
| Primary Voltage     | 480            |
| Primary Max Current | <u>135.3A</u>  |
| Primary Markings    | <u>H1-H2-3</u> |
| Primary Terminals   | 300MCM-6       |

### BA112H-S/EP

| Secondary Voltage          | <u>240Y/139</u>                                                                      |
|----------------------------|--------------------------------------------------------------------------------------|
| Secondary Max Current      | 270.6A                                                                               |
| Secondary Markings         | <u>X0-X1-X2-X3</u>                                                                   |
| Secondary Terminals        | 600MCM-2                                                                             |
| Primary Taps               | <u>+/- 2 x 2.5%</u>                                                                  |
| Conductor Material         | <u>Aluminum</u>                                                                      |
| Temperatue Rise            | <u>130°C</u>                                                                         |
| Insuation Class            | 200°C                                                                                |
| BIL (Insulation) Level     | <u>10kV</u>                                                                          |
| Efficiency                 | N/A                                                                                  |
| Impedance                  | <u>1.5 - 3.5%</u>                                                                    |
| Sound (db)                 | <u>50</u>                                                                            |
| Enclosure Type             | NEMA 3R Indoor                                                                       |
| Enclosure                  | E3R-3PEP-8                                                                           |
| Finish                     | Polyster Powder Coat – ANSI/ASA 61 Grey                                              |
| Standards & Certifications | CSA Certified File No. LR34493, UL Listed File No. E108255, ISO 9001:2015 Registered |