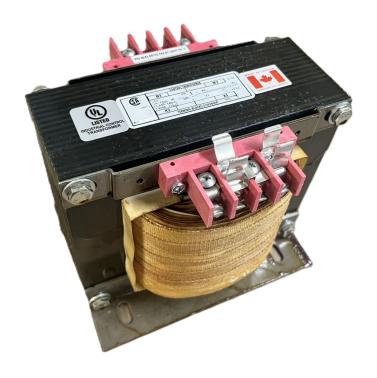

#### **PRODUCT SPECIFICATIONS**

| Weight                | 110 lbs          |
|-----------------------|------------------|
| Phases                | 1                |
| VA                    | <u>5000</u>      |
| Connection            | 1Ph-CT-SS-SU     |
| Primary Voltage       | 600              |
| Primary Max Current   | 8.33A            |
| Primary Markings      | <u>H1-H2</u>     |
| Primary Terminals     | <u>Terminals</u> |
| Secondary Voltage     | 120              |
| Secondary Max Current | 41.67A           |
| Secondary Markings    | <u>X1-X2</u>     |
| Secondary Terminals   | <u>Terminals</u> |

#### CS5000J-A

| Primary Taps               | N/A                                                                                  |
|----------------------------|--------------------------------------------------------------------------------------|
| Conductor Material         | Copper                                                                               |
| Temperatue Rise            | 115°C                                                                                |
| Insuation Class            | 180°C                                                                                |
| BIL (Insulation) Level     | <u>10kV</u>                                                                          |
| Efficiency                 | N/A                                                                                  |
| Impedance                  | <u>5.0 – 7.0%</u>                                                                    |
| Sound (db)                 | 40                                                                                   |
| Enclosure Type             | Core & Coil                                                                          |
| Enclosure                  | See Chart                                                                            |
| Standards & Certifications | CSA Certified File No. LR34493, UL Listed File No. E110286, ISO 9001:2015 Registered |
| Finish                     | N/AN/A                                                                               |