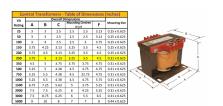

#### **SCHEMATIC/DIAGRAM AND DIMENSION PICTURES**

Single Phase Control Transformer with a capacity of 250VA, transforming 120/240 Volts to 12/24 Volts

## **PRODUCT SPECIFICATIONS**

| Weight                     | 23 lbs                                                                                |
|----------------------------|---------------------------------------------------------------------------------------|
| Phases                     | 1                                                                                     |
| Connection                 | 1Ph-CT-DD-SD                                                                          |
| Primary Voltage            | 120/240                                                                               |
| Primary Max Current        | 2.08A                                                                                 |
| Primary Markings           | H1-H2-H3-H4                                                                           |
| Primary Terminals          | <u>Terminals</u>                                                                      |
| Secondary Voltage          | 12/24                                                                                 |
| Secondary Max Current      | 20.83A                                                                                |
| Secondary Markings         | <u>X1-X2-X3-X4</u>                                                                    |
| Secondary Terminals        | <u>Terminals</u>                                                                      |
| Primary Taps               | N/A                                                                                   |
| Conductor Material         | Copper                                                                                |
| Temperatue Rise            | 80°C                                                                                  |
| Insuation Class            | 130°C (Class B)                                                                       |
| BIL (Insulation) Level     | <u>10kV</u>                                                                           |
| Efficiency (@35% Load) %   | N/A                                                                                   |
| Impedance Range            | 5.0 - 7.0%                                                                            |
| Sound (db)                 | 40                                                                                    |
| Enclosure Type             | Core & Coil                                                                           |
| Enclosure Size             | See Core & Coil Chart                                                                 |
| Finish/Colour              | N/A                                                                                   |
| Standards & Certifications | CSA Certified File No. LR34493, UL Listed File No. E110286, ISO 9001:2015  Registered |