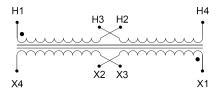

#### **SCHEMATIC/DIAGRAM AND DIMENSION PICTURES**

Single Phase Control Transformer with a capacity of 250VA, transforming 120/240 Volts to 12/24 Volts

## **PRODUCT SPECIFICATIONS**

| Weight                     | 23 lbs                                                                                |
|----------------------------|---------------------------------------------------------------------------------------|
| Phases                     | 1                                                                                     |
| Connection                 | 1Ph-CT-DD-SD                                                                          |
| Primary Voltage            | 120/240                                                                               |
| Primary Max Current        | 2.08A                                                                                 |
| Primary Markings           | H1-H2-H3-H4                                                                           |
| Primary Terminals          | <u>Terminals</u>                                                                      |
| Secondary Voltage          | 12/24                                                                                 |
| Secondary Max Current      | 20.83A                                                                                |
| Secondary Markings         | <u>X1-X2-X3-X4</u>                                                                    |
| Secondary Terminals        | <u>Terminals</u>                                                                      |
| Primary Taps               | N/A                                                                                   |
| Conductor Material         | Copper                                                                                |
| Temperatue Rise            | 80°C                                                                                  |
| Insuation Class            | 130°C (Class B)                                                                       |
| BIL (Insulation) Level     | <u>10kV</u>                                                                           |
| Efficiency (@35% Load) %   | N/A                                                                                   |
| Impedance Range            | 5.0 - 7.0%                                                                            |
| Sound (db)                 | 40                                                                                    |
| Enclosure Type             | Core & Coil                                                                           |
| Enclosure Size             | See Core & Coil Chart                                                                 |
| Finish/Colour              | N/A                                                                                   |
| Standards & Certifications | CSA Certified File No. LR34493, UL Listed File No. E110286, ISO 9001:2015  Registered |