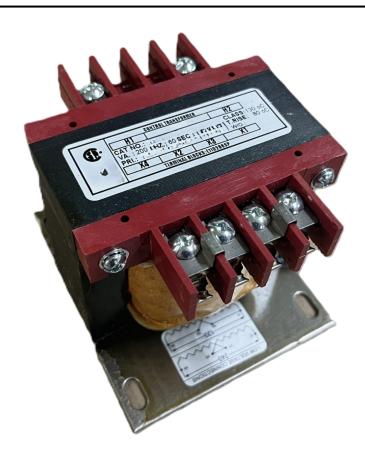

# 250VA 120/240 VOLTS TO 12/24 VOLTS SINGLE PHASE CONTROL TRANSFORMER

\$152.79 USD

Single Phase Control Transformer with a capacity of 250VA, transforming 120/240 Volts to 12/24 Volts

**SKU:** CS250K-Z

**Categories:** Control Transformers

## **PRODUCT SPECIFICATIONS**

| Weight                     | 23 lbs                                                                                |
|----------------------------|---------------------------------------------------------------------------------------|
| Phases                     | 1                                                                                     |
| Connection                 | 1Ph-CT-DD-SD                                                                          |
| Primary Voltage            | 120/240                                                                               |
| Primary Max Current        | 2.08A                                                                                 |
| Primary Markings           | H1-H2-H3-H4                                                                           |
| Primary Terminals          | <u>Terminals</u>                                                                      |
| Secondary Voltage          | 12/24                                                                                 |
| Secondary Max Current      | 20.83A                                                                                |
| Secondary Markings         | <u>X1-X2-X3-X4</u>                                                                    |
| Secondary Terminals        | <u>Terminals</u>                                                                      |
| Primary Taps               | N/A                                                                                   |
| Conductor Material         | Copper                                                                                |
| Temperatue Rise            | 80°C                                                                                  |
| Insuation Class            | 130°C (Class B)                                                                       |
| BIL (Insulation) Level     | <u>10kV</u>                                                                           |
| Efficiency (@35% Load) %   | N/A                                                                                   |
| Impedance Range            | 5.0 - 7.0%                                                                            |
| Sound (db)                 | 40                                                                                    |
| Enclosure Type             | Core & Coil                                                                           |
| Enclosure Size             | See Core & Coil Chart                                                                 |
| Finish/Colour              | N/A                                                                                   |
| Standards & Certifications | CSA Certified File No. LR34493, UL Listed File No. E110286, ISO 9001:2015  Registered |