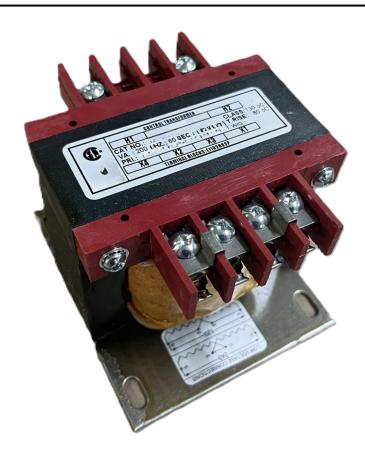

### 250VA 120/240 VOLTS TO 12/24 VOLTS SINGLE PHASE CONTROL TRANSFORMER

### 250VA 120/240 VOLTS TO 12/24 VOLTS SINGLE PHASE CONTROL TRANSFORMER

\$209.30 CAD

Single Phase Control Transformer with a capacity of 250VA, transforming 120/240 Volts to 12/24 Volts

**SKU:** CS250K-Z

# 250VA 120/240 VOLTS TO 12/24 VOLTS SINGLE PHASE CONTROL TRANSFORMER