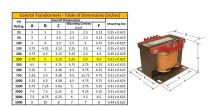

#### **SCHEMATIC/DIAGRAM AND DIMENSION PICTURES**

Single Phase Control Transformer with a capacity of 250VA, transforming 120/240 Volts to 12/24 Volts

### **PRODUCT SPECIFICATIONS**

| Weight                     | 23 lbs                                                                               |
|----------------------------|--------------------------------------------------------------------------------------|
| Phases                     | 1                                                                                    |
| Connection                 | 1Ph-CT-DD-SD                                                                         |
| Primary Voltage            | 120/240                                                                              |
| Primary Max Current        | 2.08A                                                                                |
| Primary Markings           | H1-H2-H3-H4                                                                          |
| Primary Terminals          | <u>Terminals</u>                                                                     |
| Secondary Voltage          | 12/24                                                                                |
| Secondary Max Current      | 20.83A                                                                               |
| Secondary Markings         | <u>X1-X2-X3-X4</u>                                                                   |
| Secondary Terminals        | <u>Terminals</u>                                                                     |
| Primary Taps               | N/A                                                                                  |
| Conductor Material         | <u>Copper</u>                                                                        |
| Temperatue Rise            | 80°C                                                                                 |
| Insuation Class            | 130°C (Class B)                                                                      |
| BIL (Insulation) Level     | <u>10kV</u>                                                                          |
| Efficiency (@35% Load) %   | N/A                                                                                  |
| Impedance Range            | <u>5.0 - 7.0%</u>                                                                    |
| Sound (db)                 | 40                                                                                   |
| Enclosure Type             | Core & Coil                                                                          |
| Enclosure Size             | See Core & Coil Chart                                                                |
| Finish/Colour              | N/A                                                                                  |
| Standards & Certifications | CSA Certified File No. LR34493, UL Listed File No. E110286, ISO 9001:2015 Registered |