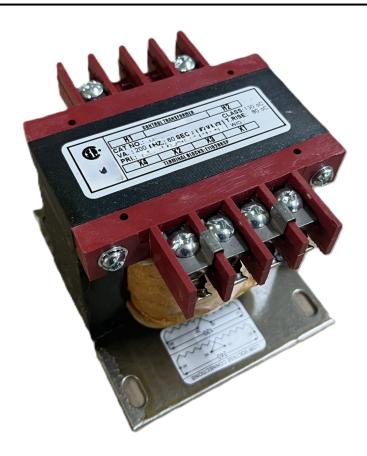

## 250VA 120/240 VOLTS TO 12/24 VOLTS SINGLE PHASE CONTROL TRANSFORMER

\$209.30 CAD

Single Phase Control Transformer with a capacity of 250VA, transforming 120/240 Volts to 12/24 Volts

**SKU:** CS250K-Z

**Categories:** Control Transformers

# 250VA 120/240 VOLTS TO 12/24 VOLTS SINGLE PHASE CONTROL TRANSFORMER

# 250VA 120/240 VOLTS TO 12/24 VOLTS SINGLE PHASE CONTROL TRANSFORMER

| VA                   | 250               |
|----------------------|-------------------|
| Country/Manufacturer | <u>Canada/RPM</u> |