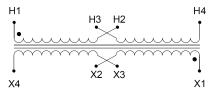

#### **SCHEMATIC/DIAGRAM AND DIMENSION PICTURES**

Single Phase Control Transformer with a capacity of 250VA, transforming 120/240 Volts to 12/24 Volts

### **PRODUCT SPECIFICATIONS**

| Weight                     | 23 lbs                                                                               |
|----------------------------|--------------------------------------------------------------------------------------|
| Phases                     | 1                                                                                    |
| Connection                 | 1Ph-CT-DD-SD                                                                         |
| Primary Voltage            | 120/240                                                                              |
| Primary Max Current        | 2.08A                                                                                |
| Primary Markings           | H1-H2-H3-H4                                                                          |
| Primary Terminals          | <u>Terminals</u>                                                                     |
| Secondary Voltage          | 12/24                                                                                |
| Secondary Max Current      | 20.83A                                                                               |
| Secondary Markings         | <u>X1-X2-X3-X4</u>                                                                   |
| Secondary Terminals        | <u>Terminals</u>                                                                     |
| Primary Taps               | N/A                                                                                  |
| Conductor Material         | <u>Copper</u>                                                                        |
| Temperatue Rise            | 80°C                                                                                 |
| Insuation Class            | 130°C (Class B)                                                                      |
| BIL (Insulation) Level     | <u>10kV</u>                                                                          |
| Efficiency (@35% Load) %   | N/A                                                                                  |
| Impedance Range            | <u>5.0 - 7.0%</u>                                                                    |
| Sound (db)                 | 40                                                                                   |
| Enclosure Type             | Core & Coil                                                                          |
| Enclosure Size             | See Core & Coil Chart                                                                |
| Finish/Colour              | N/A                                                                                  |
| Standards & Certifications | CSA Certified File No. LR34493, UL Listed File No. E110286, ISO 9001:2015 Registered |