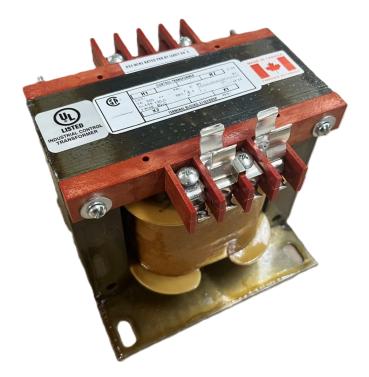

### \$170.23 USD

Single Phase Control Transformer with a capacity of 350VA, transforming 480 Volts to 240/480 Volts

SKU: CS350H-L Categories: <u>Control Transformers</u>

#### 350VA 480 VOLTS TO 240/480 VOLTS SINGLE PHASE CONTROL TRANSFORMER

#### **PRODUCT SPECIFICATIONS**

| Weight                     | 40 lbs                                                                                                |
|----------------------------|-------------------------------------------------------------------------------------------------------|
| Phases                     | 1                                                                                                     |
| Connection                 | <u>1Ph-CT-SD-SD</u>                                                                                   |
| Primary Voltage            | <u>480</u>                                                                                            |
| Primary Max Current        | <u>0.73A</u>                                                                                          |
| Primary Markings           | <u>H1-H2</u>                                                                                          |
| Primary Terminals          | <u>Terminals</u>                                                                                      |
| Secondary Voltage          | 240/480                                                                                               |
| Secondary Max Current      | <u>1.46A</u>                                                                                          |
| Secondary Markings         | <u>X1-X2-X3-X4</u>                                                                                    |
| Secondary Terminals        | <u>Terminals</u>                                                                                      |
| Primary Taps               | <u>N/A</u>                                                                                            |
| Conductor Material         | <u>Copper</u>                                                                                         |
| Temperatue Rise            | <u>80°C</u>                                                                                           |
| Insuation Class            | <u>130°C (Class B)</u>                                                                                |
| BIL (Insulation) Level     | <u>10kV</u>                                                                                           |
| Efficiency (@35% Load) %   | <u>N/A</u>                                                                                            |
| Impedance Range            | <u>5.0 – 7.0%</u>                                                                                     |
| Sound (db)                 | <u>40</u>                                                                                             |
| Enclosure Type             | Core & Coil                                                                                           |
| Enclosure Size             | See Core & Coil Chart                                                                                 |
| Finish/Colour              | N/A                                                                                                   |
| Standards & Certifications | <u>CSA Certified File No. LR34493, UL Listed File No. E110286, ISO 9001:2015</u><br><u>Registered</u> |