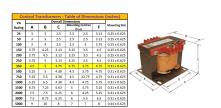

#### SCHEMATIC/DIAGRAM AND DIMENSION PICTURES

Single Phase Control Transformer with a capacity of 350VA, transforming 480 Volts to 240/480 Volts

### **PRODUCT SPECIFICATIONS**

| PRODUCT SPECIFICATIONS     |                                                                                      |
|----------------------------|--------------------------------------------------------------------------------------|
| Weight                     | 40 lbs                                                                               |
| Phases                     | 1                                                                                    |
| Connection                 | 1Ph-CT-SD-SD                                                                         |
| Primary Voltage            | 480                                                                                  |
| Primary Max Current        | 0.73A                                                                                |
| Primary Markings           | H1-H2                                                                                |
| Primary Terminals          | <u>Terminals</u>                                                                     |
| Secondary Voltage          | 240/480                                                                              |
| Secondary Max Current      | <u>1.46A</u>                                                                         |
| Secondary Markings         | <u>X1-X2-X3-X4</u>                                                                   |
| Secondary Terminals        | <u>Terminals</u>                                                                     |
| Primary Taps               | N/A                                                                                  |
| Conductor Material         | Copper                                                                               |
| Temperatue Rise            | 80°C                                                                                 |
| Insuation Class            | 130°C (Class B)                                                                      |
| BIL (Insulation) Level     | <u>10kV</u>                                                                          |
| Efficiency (@35% Load) %   | N/A                                                                                  |
| Impedance Range            | <u>5.0 - 7.0%</u>                                                                    |
| Sound (db)                 | 40                                                                                   |
| Enclosure Type             | Core & Coil                                                                          |
| Enclosure Size             | See Core & Coil Chart                                                                |
| Finish/Colour              | N/A                                                                                  |
| Standards & Certifications | CSA Certified File No. LR34493, UL Listed File No. E110286, ISO 9001:2015 Registered |