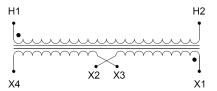

#### SCHEMATIC/DIAGRAM AND DIMENSION PICTURES

Single Phase Control Transformer with a capacity of 350VA, transforming 480 Volts to 240/480 Volts

### **PRODUCT SPECIFICATIONS**

| PRODUCT SPECIFICATIONS     |                                                                                      |
|----------------------------|--------------------------------------------------------------------------------------|
| Weight                     | 40 lbs                                                                               |
| Phases                     | 1                                                                                    |
| Connection                 | 1Ph-CT-SD-SD                                                                         |
| Primary Voltage            | 480                                                                                  |
| Primary Max Current        | 0.73A                                                                                |
| Primary Markings           | H1-H2                                                                                |
| Primary Terminals          | <u>Terminals</u>                                                                     |
| Secondary Voltage          | 240/480                                                                              |
| Secondary Max Current      | <u>1.46A</u>                                                                         |
| Secondary Markings         | <u>X1-X2-X3-X4</u>                                                                   |
| Secondary Terminals        | <u>Terminals</u>                                                                     |
| Primary Taps               | N/A                                                                                  |
| Conductor Material         | Copper                                                                               |
| Temperatue Rise            | 80°C                                                                                 |
| Insuation Class            | 130°C (Class B)                                                                      |
| BIL (Insulation) Level     | <u>10kV</u>                                                                          |
| Efficiency (@35% Load) %   | N/A                                                                                  |
| Impedance Range            | <u>5.0 - 7.0%</u>                                                                    |
| Sound (db)                 | 40                                                                                   |
| Enclosure Type             | Core & Coil                                                                          |
| Enclosure Size             | See Core & Coil Chart                                                                |
| Finish/Colour              | N/A                                                                                  |
| Standards & Certifications | CSA Certified File No. LR34493, UL Listed File No. E110286, ISO 9001:2015 Registered |