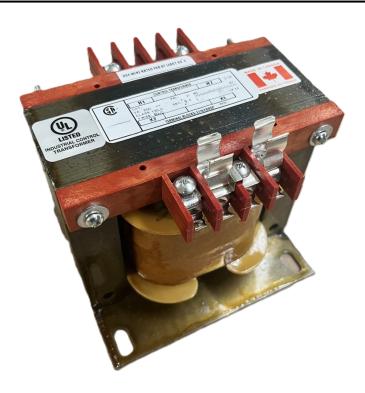

# 350VA 480 VOLTS TO 240/480 VOLTS SINGLE PHASE CONTROL TRANSFORMER

\$231.14 CAD

Single Phase Control Transformer with a capacity of 350VA, transforming 480 Volts to 240/480 Volts

SKU: CS350H-L

**Categories:** Control Transformers

#### SCHEMATIC/DIAGRAM AND DIMENSION PICTURES

Single Phase Control Transformer with a capacity of 350VA, transforming 480 Volts to 240/480 Volts