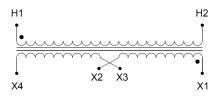

#### SCHEMATIC/DIAGRAM AND DIMENSION PICTURES

Single Phase Control Transformer with a capacity of 350VA, transforming 480 Volts to 240/480 Volts

**OFFICIAL QUOTE** 

#### **PRODUCT SPECIFICATIONS**

| Weight                     | 40 lbs                                                                                                |
|----------------------------|-------------------------------------------------------------------------------------------------------|
| Phases                     | 1                                                                                                     |
| Connection                 | <u>1Ph-CT-SD-SD</u>                                                                                   |
| Primary Voltage            | <u>480</u>                                                                                            |
| Primary Max Current        | <u>0.73A</u>                                                                                          |
| Primary Markings           | <u>H1-H2</u>                                                                                          |
| Primary Terminals          | <u>Terminals</u>                                                                                      |
| Secondary Voltage          | 240/480                                                                                               |
| Secondary Max Current      | <u>1.46A</u>                                                                                          |
| Secondary Markings         | <u>X1-X2-X3-X4</u>                                                                                    |
| Secondary Terminals        | <u>Terminals</u>                                                                                      |
| Primary Taps               | <u>N/A</u>                                                                                            |
| Conductor Material         | <u>Copper</u>                                                                                         |
| Temperatue Rise            | <u>80°C</u>                                                                                           |
| Insuation Class            | <u>130°C (Class B)</u>                                                                                |
| BIL (Insulation) Level     | <u>10kV</u>                                                                                           |
| Efficiency (@35% Load) %   | <u>N/A</u>                                                                                            |
| Impedance Range            | <u>5.0 – 7.0%</u>                                                                                     |
| Sound (db)                 | <u>40</u>                                                                                             |
| Enclosure Type             | Core & Coil                                                                                           |
| Enclosure Size             | See Core & Coil Chart                                                                                 |
| Finish/Colour              | N/A                                                                                                   |
| Standards & Certifications | <u>CSA Certified File No. LR34493, UL Listed File No. E110286, ISO 9001:2015</u><br><u>Registered</u> |