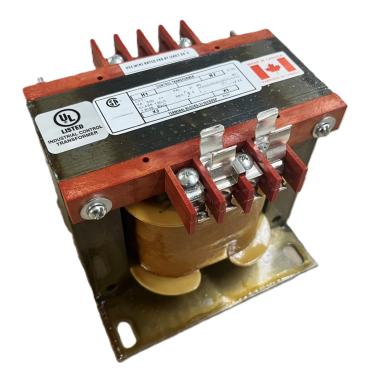

### \$231.14 CAD

Single Phase Control Transformer with a capacity of 350VA, transforming 480 Volts to 240/480 Volts

SKU: CS350H-L Categories: <u>Control Transformers</u>

#### **PRODUCT SPECIFICATIONS**

| Weight                     | 40 lbs                                                                                                |
|----------------------------|-------------------------------------------------------------------------------------------------------|
| Phases                     | 1                                                                                                     |
| Connection                 | <u>1Ph-CT-SD-SD</u>                                                                                   |
| Primary Voltage            | <u>480</u>                                                                                            |
| Primary Max Current        | <u>0.73A</u>                                                                                          |
| Primary Markings           | <u>H1-H2</u>                                                                                          |
| Primary Terminals          | <u>Terminals</u>                                                                                      |
| Secondary Voltage          | 240/480                                                                                               |
| Secondary Max Current      | <u>1.46A</u>                                                                                          |
| Secondary Markings         | <u>X1-X2-X3-X4</u>                                                                                    |
| Secondary Terminals        | <u>Terminals</u>                                                                                      |
| Primary Taps               | <u>N/A</u>                                                                                            |
| Conductor Material         | <u>Copper</u>                                                                                         |
| Temperatue Rise            | <u>80°C</u>                                                                                           |
| Insuation Class            | <u>130°C (Class B)</u>                                                                                |
| BIL (Insulation) Level     | <u>10kV</u>                                                                                           |
| Efficiency (@35% Load) %   | <u>N/A</u>                                                                                            |
| Impedance Range            | <u>5.0 – 7.0%</u>                                                                                     |
| Sound (db)                 | <u>40</u>                                                                                             |
| Enclosure Type             | Core & Coil                                                                                           |
| Enclosure Size             | See Core & Coil Chart                                                                                 |
| Finish/Colour              | N/A                                                                                                   |
| Standards & Certifications | <u>CSA Certified File No. LR34493, UL Listed File No. E110286, ISO 9001:2015</u><br><u>Registered</u> |