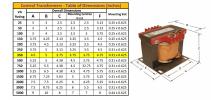

#### SCHEMATIC/DIAGRAM AND DIMENSION PICTURES

Single Phase Control Transformer with a capacity of 350VA, transforming 480 Volts to 240/480 Volts

**OFFICIAL QUOTE** 

#### **PRODUCT SPECIFICATIONS**

| Weight                     | 40 lbs                                                                                                |
|----------------------------|-------------------------------------------------------------------------------------------------------|
| Phases                     | 1                                                                                                     |
| Connection                 | <u>1Ph-CT-SD-SD</u>                                                                                   |
| Primary Voltage            | <u>480</u>                                                                                            |
| Primary Max Current        | <u>0.73A</u>                                                                                          |
| Primary Markings           | <u>H1-H2</u>                                                                                          |
| Primary Terminals          | <u>Terminals</u>                                                                                      |
| Secondary Voltage          | 240/480                                                                                               |
| Secondary Max Current      | <u>1.46A</u>                                                                                          |
| Secondary Markings         | <u>X1-X2-X3-X4</u>                                                                                    |
| Secondary Terminals        | <u>Terminals</u>                                                                                      |
| Primary Taps               | <u>N/A</u>                                                                                            |
| Conductor Material         | <u>Copper</u>                                                                                         |
| Temperatue Rise            | <u>80°C</u>                                                                                           |
| Insuation Class            | <u>130°C (Class B)</u>                                                                                |
| BIL (Insulation) Level     | <u>10kV</u>                                                                                           |
| Efficiency (@35% Load) %   | <u>N/A</u>                                                                                            |
| Impedance Range            | <u>5.0 – 7.0%</u>                                                                                     |
| Sound (db)                 | <u>40</u>                                                                                             |
| Enclosure Type             | Core & Coil                                                                                           |
| Enclosure Size             | See Core & Coil Chart                                                                                 |
| Finish/Colour              | N/A                                                                                                   |
| Standards & Certifications | <u>CSA Certified File No. LR34493, UL Listed File No. E110286, ISO 9001:2015</u><br><u>Registered</u> |