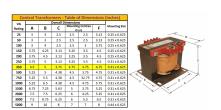

#### **SCHEMATIC/DIAGRAM AND DIMENSION PICTURES**

Single Phase Control Transformer with a capacity of 350VA, transforming 480 Volts to 240/480 Volts