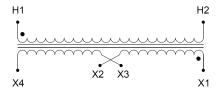

#### **SCHEMATIC/DIAGRAM AND DIMENSION PICTURES**

Single Phase Control Transformer with a capacity of 350VA, transforming 480 Volts to 240/480 Volts

#### **PRODUCT SPECIFICATIONS**

| PRODUCT SPECIFICATIONS     |                                                                                      |
|----------------------------|--------------------------------------------------------------------------------------|
| Weight                     | 40 lbs                                                                               |
| Phases                     | 1                                                                                    |
| Connection                 | 1Ph-CT-SD-SD                                                                         |
| Primary Voltage            | 480                                                                                  |
| Primary Max Current        | <u>0.73A</u>                                                                         |
| Primary Markings           | <u>H1-H2</u>                                                                         |
| Primary Terminals          | <u>Terminals</u>                                                                     |
| Secondary Voltage          | 240/480                                                                              |
| Secondary Max Current      | <u>1.46A</u>                                                                         |
| Secondary Markings         | <u>X1-X2-X3-X4</u>                                                                   |
| Secondary Terminals        | <u>Terminals</u>                                                                     |
| Primary Taps               | N/A                                                                                  |
| Conductor Material         | Copper                                                                               |
| Temperatue Rise            | <u>80°C</u>                                                                          |
| Insuation Class            | 130°C (Class B)                                                                      |
| BIL (Insulation) Level     | <u>10kV</u>                                                                          |
| Efficiency (@35% Load) %   | N/A                                                                                  |
| Impedance Range            | <u>5.0 - 7.0%</u>                                                                    |
| Sound (db)                 | 40                                                                                   |
| Enclosure Type             | Core & Coil                                                                          |
| Enclosure Size             | See Core & Coil Chart                                                                |
| Finish/Colour              | N/A                                                                                  |
| Standards & Certifications | CSA Certified File No. LR34493, UL Listed File No. E110286, ISO 9001:2015 Registered |