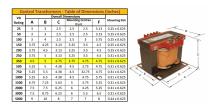

#### SCHEMATIC/DIAGRAM AND DIMENSION PICTURES

Single Phase Control Transformer with a capacity of 350VA, transforming 480 Volts to 240/480 Volts

## **PRODUCT SPECIFICATIONS**

| PRODUCT SPECIFICATIONS     |                                                                                      |
|----------------------------|--------------------------------------------------------------------------------------|
| Weight                     | 40 lbs                                                                               |
| Phases                     | 1                                                                                    |
| Connection                 | 1Ph-CT-SD-SD                                                                         |
| Primary Voltage            | 480                                                                                  |
| Primary Max Current        | 0.73A                                                                                |
| Primary Markings           | H1-H2                                                                                |
| Primary Terminals          | <u>Terminals</u>                                                                     |
| Secondary Voltage          | 240/480                                                                              |
| Secondary Max Current      | <u>1.46A</u>                                                                         |
| Secondary Markings         | <u>X1-X2-X3-X4</u>                                                                   |
| Secondary Terminals        | <u>Terminals</u>                                                                     |
| Primary Taps               | N/A                                                                                  |
| Conductor Material         | Copper                                                                               |
| Temperatue Rise            | 80°C                                                                                 |
| Insuation Class            | 130°C (Class B)                                                                      |
| BIL (Insulation) Level     | <u>10kV</u>                                                                          |
| Efficiency (@35% Load) %   | N/A                                                                                  |
| Impedance Range            | <u>5.0 - 7.0%</u>                                                                    |
| Sound (db)                 | 40                                                                                   |
| Enclosure Type             | Core & Coil                                                                          |
| Enclosure Size             | See Core & Coil Chart                                                                |
| Finish/Colour              | N/A                                                                                  |
| Standards & Certifications | CSA Certified File No. LR34493, UL Listed File No. E110286, ISO 9001:2015 Registered |