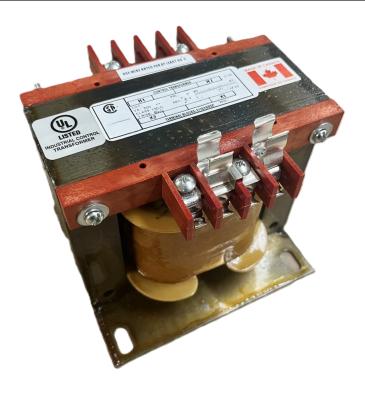

# 350VA 480 VOLTS TO 240/480 VOLTS SINGLE PHASE CONTROL TRANSFORMER

\$231.14 CAD

Single Phase Control Transformer with a capacity of 350VA, transforming 480 Volts to 240/480 Volts

SKU: CS350H-L

**Categories:** Control Transformers

#### SCHEMATIC/DIAGRAM AND DIMENSION PICTURES

Single Phase Control Transformer with a capacity of 350VA, transforming 480 Volts to 240/480 Volts