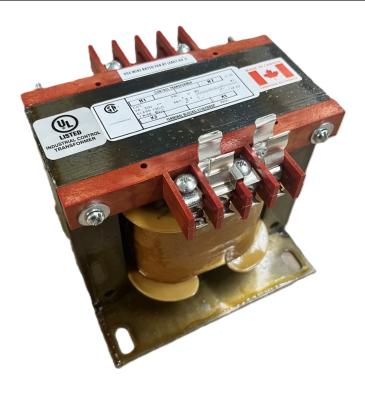

# 350VA 480 VOLTS TO 240/480 VOLTS SINGLE PHASE CONTROL TRANSFORMER

\$231.14 CAD

Single Phase Control Transformer with a capacity of 350VA, transforming 480 Volts to 240/480 Volts

SKU: CS350H-L

**Categories:** Control Transformers

#### **SCHEMATIC/DIAGRAM AND DIMENSION PICTURES**

Single Phase Control Transformer with a capacity of 350VA, transforming 480 Volts to 240/480 Volts