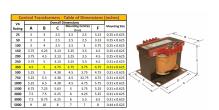

#### **SCHEMATIC/DIAGRAM AND DIMENSION PICTURES**

Single Phase Control Transformer with a capacity of 350VA, transforming 480 Volts to 240/480 Volts

### **PRODUCT SPECIFICATIONS**

| PRODUCT SPECIFICATIONS     |                                                                                      |
|----------------------------|--------------------------------------------------------------------------------------|
| Weight                     | 40 lbs                                                                               |
| Phases                     | 1                                                                                    |
| Connection                 | 1Ph-CT-SD-SD                                                                         |
| Primary Voltage            | 480                                                                                  |
| Primary Max Current        | <u>0.73A</u>                                                                         |
| Primary Markings           | <u>H1-H2</u>                                                                         |
| Primary Terminals          | <u>Terminals</u>                                                                     |
| Secondary Voltage          | 240/480                                                                              |
| Secondary Max Current      | <u>1.46A</u>                                                                         |
| Secondary Markings         | <u>X1-X2-X3-X4</u>                                                                   |
| Secondary Terminals        | <u>Terminals</u>                                                                     |
| Primary Taps               | N/A                                                                                  |
| Conductor Material         | Copper                                                                               |
| Temperatue Rise            | <u>80°C</u>                                                                          |
| Insuation Class            | 130°C (Class B)                                                                      |
| BIL (Insulation) Level     | <u>10kV</u>                                                                          |
| Efficiency (@35% Load) %   | N/A                                                                                  |
| Impedance Range            | <u>5.0 - 7.0%</u>                                                                    |
| Sound (db)                 | 40                                                                                   |
| Enclosure Type             | Core & Coil                                                                          |
| Enclosure Size             | See Core & Coil Chart                                                                |
| Finish/Colour              | N/A                                                                                  |
| Standards & Certifications | CSA Certified File No. LR34493, UL Listed File No. E110286, ISO 9001:2015 Registered |