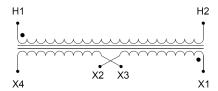

#### **SCHEMATIC/DIAGRAM AND DIMENSION PICTURES**

Single Phase Control Transformer with a capacity of 350VA, transforming 480 Volts to 240/480 Volts

### **PRODUCT SPECIFICATIONS**

| PRODUCT SPECIFICATIONS     |                                                                                      |
|----------------------------|--------------------------------------------------------------------------------------|
| Weight                     | 40 lbs                                                                               |
| Phases                     | 1                                                                                    |
| Connection                 | 1Ph-CT-SD-SD                                                                         |
| Primary Voltage            | 480                                                                                  |
| Primary Max Current        | <u>0.73A</u>                                                                         |
| Primary Markings           | <u>H1-H2</u>                                                                         |
| Primary Terminals          | <u>Terminals</u>                                                                     |
| Secondary Voltage          | 240/480                                                                              |
| Secondary Max Current      | <u>1.46A</u>                                                                         |
| Secondary Markings         | <u>X1-X2-X3-X4</u>                                                                   |
| Secondary Terminals        | <u>Terminals</u>                                                                     |
| Primary Taps               | N/A                                                                                  |
| Conductor Material         | Copper                                                                               |
| Temperatue Rise            | <u>80°C</u>                                                                          |
| Insuation Class            | 130°C (Class B)                                                                      |
| BIL (Insulation) Level     | <u>10kV</u>                                                                          |
| Efficiency (@35% Load) %   | N/A                                                                                  |
| Impedance Range            | <u>5.0 - 7.0%</u>                                                                    |
| Sound (db)                 | 40                                                                                   |
| Enclosure Type             | Core & Coil                                                                          |
| Enclosure Size             | See Core & Coil Chart                                                                |
| Finish/Colour              | N/A                                                                                  |
| Standards & Certifications | CSA Certified File No. LR34493, UL Listed File No. E110286, ISO 9001:2015 Registered |