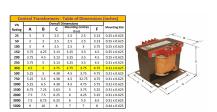

#### **SCHEMATIC/DIAGRAM AND DIMENSION PICTURES**

Single Phase Control Transformer with a capacity of 350VA, transforming 480 Volts to 240/480 Volts

### **PRODUCT SPECIFICATIONS**

| PRODUCT SPECIFICATIONS     |                                                                                      |
|----------------------------|--------------------------------------------------------------------------------------|
| Weight                     | 40 lbs                                                                               |
| Phases                     | 1                                                                                    |
| Connection                 | 1Ph-CT-SD-SD                                                                         |
| Primary Voltage            | 480                                                                                  |
| Primary Max Current        | <u>0.73A</u>                                                                         |
| Primary Markings           | <u>H1-H2</u>                                                                         |
| Primary Terminals          | <u>Terminals</u>                                                                     |
| Secondary Voltage          | 240/480                                                                              |
| Secondary Max Current      | <u>1.46A</u>                                                                         |
| Secondary Markings         | <u>X1-X2-X3-X4</u>                                                                   |
| Secondary Terminals        | <u>Terminals</u>                                                                     |
| Primary Taps               | N/A                                                                                  |
| Conductor Material         | Copper                                                                               |
| Temperatue Rise            | <u>80°C</u>                                                                          |
| Insuation Class            | 130°C (Class B)                                                                      |
| BIL (Insulation) Level     | <u>10kV</u>                                                                          |
| Efficiency (@35% Load) %   | N/A                                                                                  |
| Impedance Range            | <u>5.0 - 7.0%</u>                                                                    |
| Sound (db)                 | 40                                                                                   |
| Enclosure Type             | Core & Coil                                                                          |
| Enclosure Size             | See Core & Coil Chart                                                                |
| Finish/Colour              | N/A                                                                                  |
| Standards & Certifications | CSA Certified File No. LR34493, UL Listed File No. E110286, ISO 9001:2015 Registered |