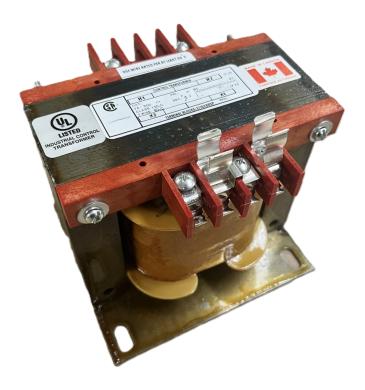

# 350VA 480 VOLTS TO 240/480 VOLTS SINGLE PHASE CONTROL TRANSFORMER

\$231.14 CAD

Single Phase Control Transformer with a capacity of 350VA, transforming 480 Volts to 240/480 Volts

SKU: CS350H-L

**Categories:** Control Transformers

### **PRODUCT SPECIFICATIONS**

| PRODUCT SPECIFICATIONS     |                                                                                      |
|----------------------------|--------------------------------------------------------------------------------------|
| Weight                     | 40 lbs                                                                               |
| Phases                     | 1                                                                                    |
| Connection                 | 1Ph-CT-SD-SD                                                                         |
| Primary Voltage            | 480                                                                                  |
| Primary Max Current        | <u>0.73A</u>                                                                         |
| Primary Markings           | <u>H1-H2</u>                                                                         |
| Primary Terminals          | <u>Terminals</u>                                                                     |
| Secondary Voltage          | 240/480                                                                              |
| Secondary Max Current      | <u>1.46A</u>                                                                         |
| Secondary Markings         | <u>X1-X2-X3-X4</u>                                                                   |
| Secondary Terminals        | <u>Terminals</u>                                                                     |
| Primary Taps               | N/A                                                                                  |
| Conductor Material         | Copper                                                                               |
| Temperatue Rise            | <u>80°C</u>                                                                          |
| Insuation Class            | 130°C (Class B)                                                                      |
| BIL (Insulation) Level     | <u>10kV</u>                                                                          |
| Efficiency (@35% Load) %   | N/A                                                                                  |
| Impedance Range            | <u>5.0 - 7.0%</u>                                                                    |
| Sound (db)                 | 40                                                                                   |
| Enclosure Type             | Core & Coil                                                                          |
| Enclosure Size             | See Core & Coil Chart                                                                |
| Finish/Colour              | N/A                                                                                  |
| Standards & Certifications | CSA Certified File No. LR34493, UL Listed File No. E110286, ISO 9001:2015 Registered |