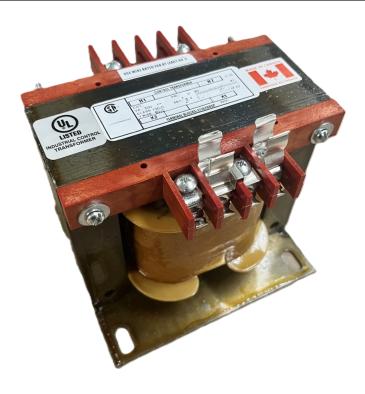

# 350VA 480 VOLTS TO 240/480 VOLTS SINGLE PHASE CONTROL TRANSFORMER

\$231.14 CAD

Single Phase Control Transformer with a capacity of 350VA, transforming 480 Volts to 240/480 Volts

SKU: CS350H-L

**Categories:** Control Transformers

#### SCHEMATIC/DIAGRAM AND DIMENSION PICTURES

Single Phase Control Transformer with a capacity of 350VA, transforming 480 Volts to 240/480 Volts