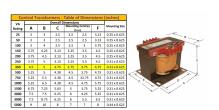

#### SCHEMATIC/DIAGRAM AND DIMENSION PICTURES

Single Phase Control Transformer with a capacity of 350VA, transforming 480 Volts to 240/480 Volts

## **PRODUCT SPECIFICATIONS**

| PRODUCT SPECIFICATIONS     |                                                                                      |
|----------------------------|--------------------------------------------------------------------------------------|
| Weight                     | 40 lbs                                                                               |
| Phases                     | 1                                                                                    |
| Connection                 | 1Ph-CT-SD-SD                                                                         |
| Primary Voltage            | 480                                                                                  |
| Primary Max Current        | 0.73A                                                                                |
| Primary Markings           | H1-H2                                                                                |
| Primary Terminals          | <u>Terminals</u>                                                                     |
| Secondary Voltage          | 240/480                                                                              |
| Secondary Max Current      | <u>1.46A</u>                                                                         |
| Secondary Markings         | <u>X1-X2-X3-X4</u>                                                                   |
| Secondary Terminals        | <u>Terminals</u>                                                                     |
| Primary Taps               | N/A                                                                                  |
| Conductor Material         | Copper                                                                               |
| Temperatue Rise            | 80°C                                                                                 |
| Insuation Class            | 130°C (Class B)                                                                      |
| BIL (Insulation) Level     | <u>10kV</u>                                                                          |
| Efficiency (@35% Load) %   | N/A                                                                                  |
| Impedance Range            | <u>5.0 - 7.0%</u>                                                                    |
| Sound (db)                 | 40                                                                                   |
| Enclosure Type             | Core & Coil                                                                          |
| Enclosure Size             | See Core & Coil Chart                                                                |
| Finish/Colour              | N/A                                                                                  |
| Standards & Certifications | CSA Certified File No. LR34493, UL Listed File No. E110286, ISO 9001:2015 Registered |