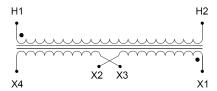

#### SCHEMATIC/DIAGRAM AND DIMENSION PICTURES

Single Phase Control Transformer with a capacity of 350VA, transforming 480 Volts to 240/480 Volts

## **PRODUCT SPECIFICATIONS**

| PRODUCT SPECIFICATIONS     |                                                                                      |
|----------------------------|--------------------------------------------------------------------------------------|
| Weight                     | 40 lbs                                                                               |
| Phases                     | 1                                                                                    |
| Connection                 | 1Ph-CT-SD-SD                                                                         |
| Primary Voltage            | 480                                                                                  |
| Primary Max Current        | 0.73A                                                                                |
| Primary Markings           | H1-H2                                                                                |
| Primary Terminals          | <u>Terminals</u>                                                                     |
| Secondary Voltage          | 240/480                                                                              |
| Secondary Max Current      | <u>1.46A</u>                                                                         |
| Secondary Markings         | <u>X1-X2-X3-X4</u>                                                                   |
| Secondary Terminals        | <u>Terminals</u>                                                                     |
| Primary Taps               | N/A                                                                                  |
| Conductor Material         | Copper                                                                               |
| Temperatue Rise            | 80°C                                                                                 |
| Insuation Class            | 130°C (Class B)                                                                      |
| BIL (Insulation) Level     | <u>10kV</u>                                                                          |
| Efficiency (@35% Load) %   | N/A                                                                                  |
| Impedance Range            | <u>5.0 - 7.0%</u>                                                                    |
| Sound (db)                 | 40                                                                                   |
| Enclosure Type             | Core & Coil                                                                          |
| Enclosure Size             | See Core & Coil Chart                                                                |
| Finish/Colour              | N/A                                                                                  |
| Standards & Certifications | CSA Certified File No. LR34493, UL Listed File No. E110286, ISO 9001:2015 Registered |