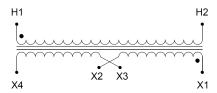

#### SCHEMATIC/DIAGRAM AND DIMENSION PICTURES

Single Phase Control Transformer with a capacity of 500VA, transforming 208 Volts to 120/240 Volts

## **PRODUCT SPECIFICATIONS**

| Weight                     | 14 lbs                                                                               |
|----------------------------|--------------------------------------------------------------------------------------|
| Phases                     | 1                                                                                    |
| Connection                 | 1Ph-CT-SD-SD                                                                         |
| Primary Voltage            | 208                                                                                  |
| Primary Max Current        | <u>2.4A</u>                                                                          |
| Primary Markings           | <u>H1-H2</u>                                                                         |
| Primary Terminals          | <u>Terminals</u>                                                                     |
| Secondary Voltage          | 120/240                                                                              |
| Secondary Max Current      | 4.17A                                                                                |
| Secondary Markings         | <u>X1-X2-X3-X4</u>                                                                   |
| Secondary Terminals        | <u>Terminals</u>                                                                     |
| Primary Taps               | N/A                                                                                  |
| Conductor Material         | Copper                                                                               |
| Temperatue Rise            | <u>115°C</u>                                                                         |
| Insuation Class            | 180°C (Class F)                                                                      |
| BIL (Insulation) Level     | 10kV                                                                                 |
| Efficiency (@35% Load) %   | N/A                                                                                  |
| Impedance Range            | <u>5.0 - 7.0%</u>                                                                    |
| Sound (db)                 | 40                                                                                   |
| Enclosure Type             | Core & Coil                                                                          |
| Enclosure Size             | See Core & Coil Chart                                                                |
| Finish/Colour              | N/A                                                                                  |
| Standards & Certifications | CSA Certified File No. LR34493, UL Listed File No. E110286, ISO 9001:2015 Registered |