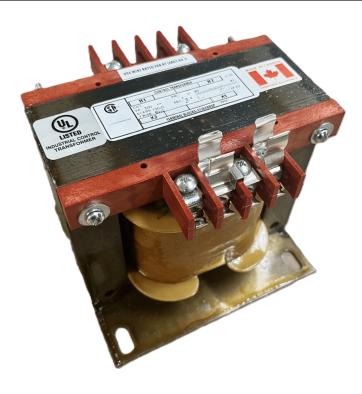

# 500VA 208 VOLTS TO 120/240 VOLTS SINGLE PHASE CONTROL TRANSFORMER

\$221.16 USD

Single Phase Control Transformer with a capacity of 500VA, transforming 208 Volts to 120/240 Volts

SKU: CS500B-K

**Categories:** Control Transformers

#### SCHEMATIC/DIAGRAM AND DIMENSION PICTURES

Single Phase Control Transformer with a capacity of 500VA, transforming 208 Volts to 120/240 Volts