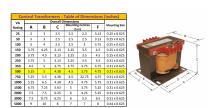

#### SCHEMATIC/DIAGRAM AND DIMENSION PICTURES

Single Phase Control Transformer with a capacity of 500VA, transforming 208 Volts to 120/240 Volts