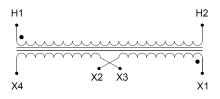

### SCHEMATIC/DIAGRAM AND DIMENSION PICTURES

Single Phase Control Transformer with a capacity of 500VA, transforming 208 Volts to 120/240 Volts

**OFFICIAL QUOTE** 

### **PRODUCT SPECIFICATIONS**

| Weight                     | 14 lbs                                                                                                |
|----------------------------|-------------------------------------------------------------------------------------------------------|
| Phases                     | 1                                                                                                     |
| Connection                 | <u>1Ph-CT-SD-SD</u>                                                                                   |
| Primary Voltage            | <u>208</u>                                                                                            |
| Primary Max Current        | <u>2.4A</u>                                                                                           |
| Primary Markings           | <u>H1-H2</u>                                                                                          |
| Primary Terminals          | Terminals                                                                                             |
| Secondary Voltage          | <u>120/240</u>                                                                                        |
| Secondary Max Current      | <u>4.17A</u>                                                                                          |
| Secondary Markings         | <u>X1-X2-X3-X4</u>                                                                                    |
| Secondary Terminals        | <u>Terminals</u>                                                                                      |
| Primary Taps               | N/A                                                                                                   |
| Conductor Material         | <u>Copper</u>                                                                                         |
| Temperatue Rise            | <u>115°C</u>                                                                                          |
| Insuation Class            | <u>180°C (Class F)</u>                                                                                |
| BIL (Insulation) Level     | <u>10kV</u>                                                                                           |
| Efficiency (@35% Load) %   | N/A                                                                                                   |
| Impedance Range            | <u>5.0 – 7.0%</u>                                                                                     |
| Sound (db)                 | <u>40</u>                                                                                             |
| Enclosure Type             | Core & Coil                                                                                           |
| Enclosure Size             | See Core & Coil Chart                                                                                 |
| Finish/Colour              | N/A                                                                                                   |
| Standards & Certifications | <u>CSA Certified File No. LR34493, UL Listed File No. E110286, ISO 9001:2015</u><br><u>Registered</u> |