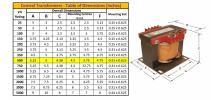

### SCHEMATIC/DIAGRAM AND DIMENSION PICTURES

Single Phase Control Transformer with a capacity of 500VA, transforming 208 Volts to 120/240 Volts

**OFFICIAL QUOTE** 

### **PRODUCT SPECIFICATIONS**

| Weight                     | 14 lbs                                                                                                |
|----------------------------|-------------------------------------------------------------------------------------------------------|
| Phases                     | 1                                                                                                     |
| Connection                 | <u>1Ph-CT-SD-SD</u>                                                                                   |
| Primary Voltage            | <u>208</u>                                                                                            |
| Primary Max Current        | <u>2.4A</u>                                                                                           |
| Primary Markings           | <u>H1-H2</u>                                                                                          |
| Primary Terminals          | Terminals                                                                                             |
| Secondary Voltage          | <u>120/240</u>                                                                                        |
| Secondary Max Current      | <u>4.17A</u>                                                                                          |
| Secondary Markings         | <u>X1-X2-X3-X4</u>                                                                                    |
| Secondary Terminals        | <u>Terminals</u>                                                                                      |
| Primary Taps               | N/A                                                                                                   |
| Conductor Material         | <u>Copper</u>                                                                                         |
| Temperatue Rise            | <u>115°C</u>                                                                                          |
| Insuation Class            | <u>180°C (Class F)</u>                                                                                |
| BIL (Insulation) Level     | <u>10kV</u>                                                                                           |
| Efficiency (@35% Load) %   | N/A                                                                                                   |
| Impedance Range            | <u>5.0 – 7.0%</u>                                                                                     |
| Sound (db)                 | <u>40</u>                                                                                             |
| Enclosure Type             | Core & Coil                                                                                           |
| Enclosure Size             | See Core & Coil Chart                                                                                 |
| Finish/Colour              | N/A                                                                                                   |
| Standards & Certifications | <u>CSA Certified File No. LR34493, UL Listed File No. E110286, ISO 9001:2015</u><br><u>Registered</u> |