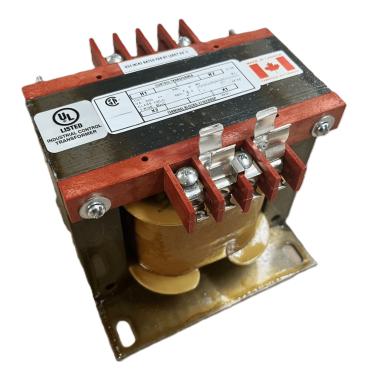

# \$300.30 CAD

Single Phase Control Transformer with a capacity of 500VA, transforming 208 Volts to 120/240 Volts

SKU: CS500B-K Categories: <u>Control Transformers</u>

### **PRODUCT SPECIFICATIONS**

| Weight                     | 14 lbs                                                                                                |
|----------------------------|-------------------------------------------------------------------------------------------------------|
| Phases                     | 1                                                                                                     |
| Connection                 | <u>1Ph-CT-SD-SD</u>                                                                                   |
| Primary Voltage            | <u>208</u>                                                                                            |
| Primary Max Current        | <u>2.4A</u>                                                                                           |
| Primary Markings           | <u>H1-H2</u>                                                                                          |
| Primary Terminals          | Terminals                                                                                             |
| Secondary Voltage          | <u>120/240</u>                                                                                        |
| Secondary Max Current      | <u>4.17A</u>                                                                                          |
| Secondary Markings         | <u>X1-X2-X3-X4</u>                                                                                    |
| Secondary Terminals        | <u>Terminals</u>                                                                                      |
| Primary Taps               | N/A                                                                                                   |
| Conductor Material         | <u>Copper</u>                                                                                         |
| Temperatue Rise            | <u>115°C</u>                                                                                          |
| Insuation Class            | <u>180°C (Class F)</u>                                                                                |
| BIL (Insulation) Level     | <u>10kV</u>                                                                                           |
| Efficiency (@35% Load) %   | N/A                                                                                                   |
| Impedance Range            | <u>5.0 – 7.0%</u>                                                                                     |
| Sound (db)                 | <u>40</u>                                                                                             |
| Enclosure Type             | Core & Coil                                                                                           |
| Enclosure Size             | See Core & Coil Chart                                                                                 |
| Finish/Colour              | N/A                                                                                                   |
| Standards & Certifications | <u>CSA Certified File No. LR34493, UL Listed File No. E110286, ISO 9001:2015</u><br><u>Registered</u> |