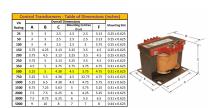

#### SCHEMATIC/DIAGRAM AND DIMENSION PICTURES

Single Phase Control Transformer with a capacity of 500VA, transforming 208 Volts to 120/240 Volts

### **PRODUCT SPECIFICATIONS**

| PRODUCT SPECIFICATIONS     |                                                                                      |
|----------------------------|--------------------------------------------------------------------------------------|
| Weight                     | 14 lbs                                                                               |
| Phases                     | 1                                                                                    |
| Connection                 | 1Ph-CT-SD-SD                                                                         |
| Primary Voltage            | 208                                                                                  |
| Primary Max Current        | 2.4A                                                                                 |
| Primary Markings           | H1-H2                                                                                |
| Primary Terminals          | <u>Terminals</u>                                                                     |
| Secondary Voltage          | 120/240                                                                              |
| Secondary Max Current      | 4.17A                                                                                |
| Secondary Markings         | <u>X1-X2-X3-X4</u>                                                                   |
| Secondary Terminals        | <u>Terminals</u>                                                                     |
| Primary Taps               | N/A                                                                                  |
| Conductor Material         | Copper                                                                               |
| Temperatue Rise            | <u>115°C</u>                                                                         |
| Insuation Class            | 180°C (Class F)                                                                      |
| BIL (Insulation) Level     | <u>10kV</u>                                                                          |
| Efficiency (@35% Load) %   | N/A                                                                                  |
| Impedance Range            | <u>5.0 - 7.0%</u>                                                                    |
| Sound (db)                 | 40                                                                                   |
| Enclosure Type             | Core & Coil                                                                          |
| Enclosure Size             | See Core & Coil Chart                                                                |
| Finish/Colour              | N/A                                                                                  |
| Standards & Certifications | CSA Certified File No. LR34493, UL Listed File No. E110286, ISO 9001:2015 Registered |