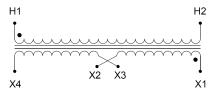

#### SCHEMATIC/DIAGRAM AND DIMENSION PICTURES

Single Phase Control Transformer with a capacity of 500VA, transforming 208 Volts to 120/240 Volts

### **PRODUCT SPECIFICATIONS**

| PRODUCT SPECIFICATIONS     |                                                                                      |
|----------------------------|--------------------------------------------------------------------------------------|
| Weight                     | 14 lbs                                                                               |
| Phases                     | 1                                                                                    |
| Connection                 | 1Ph-CT-SD-SD                                                                         |
| Primary Voltage            | 208                                                                                  |
| Primary Max Current        | 2.4A                                                                                 |
| Primary Markings           | H1-H2                                                                                |
| Primary Terminals          | <u>Terminals</u>                                                                     |
| Secondary Voltage          | 120/240                                                                              |
| Secondary Max Current      | 4.17A                                                                                |
| Secondary Markings         | <u>X1-X2-X3-X4</u>                                                                   |
| Secondary Terminals        | <u>Terminals</u>                                                                     |
| Primary Taps               | N/A                                                                                  |
| Conductor Material         | Copper                                                                               |
| Temperatue Rise            | <u>115°C</u>                                                                         |
| Insuation Class            | 180°C (Class F)                                                                      |
| BIL (Insulation) Level     | <u>10kV</u>                                                                          |
| Efficiency (@35% Load) %   | N/A                                                                                  |
| Impedance Range            | <u>5.0 - 7.0%</u>                                                                    |
| Sound (db)                 | 40                                                                                   |
| Enclosure Type             | Core & Coil                                                                          |
| Enclosure Size             | See Core & Coil Chart                                                                |
| Finish/Colour              | N/A                                                                                  |
| Standards & Certifications | CSA Certified File No. LR34493, UL Listed File No. E110286, ISO 9001:2015 Registered |