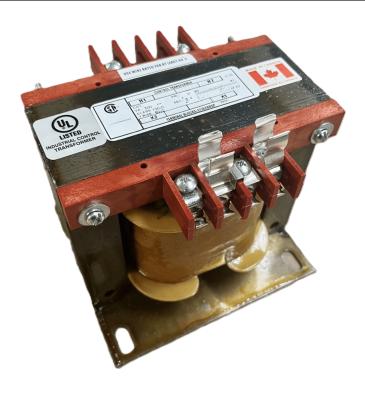

# 500VA 208 VOLTS TO 120/240 VOLTS SINGLE PHASE CONTROL TRANSFORMER

\$219.22 USD

Single Phase Control Transformer with a capacity of 500VA, transforming 208 Volts to 120/240 Volts

SKU: CS500B-K

**Categories:** Control Transformers

#### SCHEMATIC/DIAGRAM AND DIMENSION PICTURES

Single Phase Control Transformer with a capacity of 500VA, transforming 208 Volts to 120/240 Volts