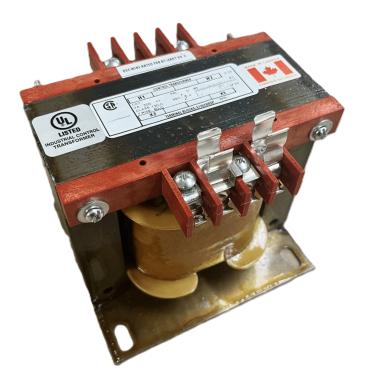

# 500VA 208 VOLTS TO 120/240 VOLTS SINGLE PHASE CONTROL TRANSFORMER

\$300.30 CAD

Single Phase Control Transformer with a capacity of 500VA, transforming 208 Volts to 120/240 Volts

SKU: CS500B-K

**Categories:** Control Transformers

#### **SCHEMATIC/DIAGRAM AND DIMENSION PICTURES**

Single Phase Control Transformer with a capacity of 500VA, transforming 208 Volts to 120/240 Volts