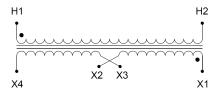

#### **SCHEMATIC/DIAGRAM AND DIMENSION PICTURES**

Single Phase Control Transformer with a capacity of 500VA, transforming 208 Volts to 120/240 Volts

#### PRODUCT SPECIFICATIONS

| PRODUCT SPECIFICATIONS     |                                                                                      |
|----------------------------|--------------------------------------------------------------------------------------|
| Weight                     | 14 lbs                                                                               |
| Phases                     | 1                                                                                    |
| Connection                 | 1Ph-CT-SD-SD                                                                         |
| Primary Voltage            | 208                                                                                  |
| Primary Max Current        | 2.4A                                                                                 |
| Primary Markings           | H1-H2                                                                                |
| Primary Terminals          | <u>Terminals</u>                                                                     |
| Secondary Voltage          | 120/240                                                                              |
| Secondary Max Current      | 4.17A                                                                                |
| Secondary Markings         | <u>X1-X2-X3-X4</u>                                                                   |
| Secondary Terminals        | <u>Terminals</u>                                                                     |
| Primary Taps               | N/A                                                                                  |
| Conductor Material         | Copper                                                                               |
| Temperatue Rise            | 115°C                                                                                |
| Insuation Class            | 180°C (Class F)                                                                      |
| BIL (Insulation) Level     | <u>10kV</u>                                                                          |
| Efficiency (@35% Load) %   | N/A                                                                                  |
| Impedance Range            | 5.0 - 7.0%                                                                           |
| Sound (db)                 | 40                                                                                   |
| Enclosure Type             | Core & Coil                                                                          |
| Enclosure Size             | See Core & Coil Chart                                                                |
| Finish/Colour              | N/A                                                                                  |
| Standards & Certifications | CSA Certified File No. LR34493, UL Listed File No. E110286, ISO 9001:2015 Registered |