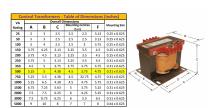

#### **SCHEMATIC/DIAGRAM AND DIMENSION PICTURES**

Single Phase Control Transformer with a capacity of 500VA, transforming 208 Volts to 120/240 Volts