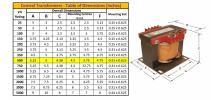

### SCHEMATIC/DIAGRAM AND DIMENSION PICTURES

Single Phase Control Transformer with a capacity of 500VA, transforming 208 Volts to 120/240 Volts

**OFFICIAL QUOTE** 

### **PRODUCT SPECIFICATIONS**

| Weight                     | 14 lbs                                                                                                |
|----------------------------|-------------------------------------------------------------------------------------------------------|
| Phases                     | 1                                                                                                     |
| Connection                 | <u>1Ph-CT-SD-SD</u>                                                                                   |
| Primary Voltage            | <u>208</u>                                                                                            |
| Primary Max Current        | <u>2.4A</u>                                                                                           |
| Primary Markings           | <u>H1-H2</u>                                                                                          |
| Primary Terminals          | <u>Terminals</u>                                                                                      |
| Secondary Voltage          | <u>120/240</u>                                                                                        |
| Secondary Max Current      | <u>4.17A</u>                                                                                          |
| Secondary Markings         | <u>X1-X2-X3-X4</u>                                                                                    |
| Secondary Terminals        | <u>Terminals</u>                                                                                      |
| Primary Taps               | <u>N/A</u>                                                                                            |
| Conductor Material         | <u>Copper</u>                                                                                         |
| Temperatue Rise            | <u>115°C</u>                                                                                          |
| Insuation Class            | <u>180°C (Class F)</u>                                                                                |
| BIL (Insulation) Level     | <u>10kV</u>                                                                                           |
| Efficiency (@35% Load) %   | <u>N/A</u>                                                                                            |
| Impedance Range            | <u>5.0 - 7.0%</u>                                                                                     |
| Sound (db)                 | <u>40</u>                                                                                             |
| Enclosure Type             | Core & Coil                                                                                           |
| Enclosure Size             | See Core & Coil Chart                                                                                 |
| Finish/Colour              | N/A                                                                                                   |
| Standards & Certifications | <u>CSA Certified File No. LR34493, UL Listed File No. E110286, ISO 9001:2015</u><br><u>Registered</u> |