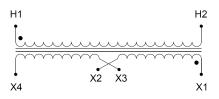

### SCHEMATIC/DIAGRAM AND DIMENSION PICTURES

Single Phase Control Transformer with a capacity of 500VA, transforming 208 Volts to 120/240 Volts

**OFFICIAL QUOTE** 

### **PRODUCT SPECIFICATIONS**

| Weight                     | 14 lbs                                                                                                |
|----------------------------|-------------------------------------------------------------------------------------------------------|
| Phases                     | 1                                                                                                     |
| Connection                 | <u>1Ph-CT-SD-SD</u>                                                                                   |
| Primary Voltage            | <u>208</u>                                                                                            |
| Primary Max Current        | <u>2.4A</u>                                                                                           |
| Primary Markings           | <u>H1-H2</u>                                                                                          |
| Primary Terminals          | <u>Terminals</u>                                                                                      |
| Secondary Voltage          | <u>120/240</u>                                                                                        |
| Secondary Max Current      | <u>4.17A</u>                                                                                          |
| Secondary Markings         | <u>X1-X2-X3-X4</u>                                                                                    |
| Secondary Terminals        | <u>Terminals</u>                                                                                      |
| Primary Taps               | <u>N/A</u>                                                                                            |
| Conductor Material         | <u>Copper</u>                                                                                         |
| Temperatue Rise            | <u>115°C</u>                                                                                          |
| Insuation Class            | <u>180°C (Class F)</u>                                                                                |
| BIL (Insulation) Level     | <u>10kV</u>                                                                                           |
| Efficiency (@35% Load) %   | <u>N/A</u>                                                                                            |
| Impedance Range            | <u>5.0 - 7.0%</u>                                                                                     |
| Sound (db)                 | <u>40</u>                                                                                             |
| Enclosure Type             | Core & Coil                                                                                           |
| Enclosure Size             | See Core & Coil Chart                                                                                 |
| Finish/Colour              | N/A                                                                                                   |
| Standards & Certifications | <u>CSA Certified File No. LR34493, UL Listed File No. E110286, ISO 9001:2015</u><br><u>Registered</u> |