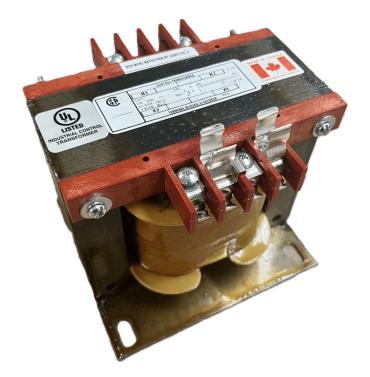

# \$300.30 CAD

Single Phase Control Transformer with a capacity of 500VA, transforming 208 Volts to 120/240 Volts

SKU: CS500B-K Categories: <u>Control Transformers</u>

### **PRODUCT SPECIFICATIONS**

| Weight                     | 14 lbs                                                                                                |
|----------------------------|-------------------------------------------------------------------------------------------------------|
| Phases                     | 1                                                                                                     |
| Connection                 | <u>1Ph-CT-SD-SD</u>                                                                                   |
| Primary Voltage            | <u>208</u>                                                                                            |
| Primary Max Current        | <u>2.4A</u>                                                                                           |
| Primary Markings           | <u>H1-H2</u>                                                                                          |
| Primary Terminals          | <u>Terminals</u>                                                                                      |
| Secondary Voltage          | <u>120/240</u>                                                                                        |
| Secondary Max Current      | <u>4.17A</u>                                                                                          |
| Secondary Markings         | <u>X1-X2-X3-X4</u>                                                                                    |
| Secondary Terminals        | <u>Terminals</u>                                                                                      |
| Primary Taps               | <u>N/A</u>                                                                                            |
| Conductor Material         | <u>Copper</u>                                                                                         |
| Temperatue Rise            | <u>115°C</u>                                                                                          |
| Insuation Class            | <u>180°C (Class F)</u>                                                                                |
| BIL (Insulation) Level     | <u>10kV</u>                                                                                           |
| Efficiency (@35% Load) %   | <u>N/A</u>                                                                                            |
| Impedance Range            | <u>5.0 - 7.0%</u>                                                                                     |
| Sound (db)                 | <u>40</u>                                                                                             |
| Enclosure Type             | Core & Coil                                                                                           |
| Enclosure Size             | See Core & Coil Chart                                                                                 |
| Finish/Colour              | N/A                                                                                                   |
| Standards & Certifications | <u>CSA Certified File No. LR34493, UL Listed File No. E110286, ISO 9001:2015</u><br><u>Registered</u> |