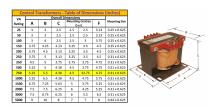

#### SCHEMATIC/DIAGRAM AND DIMENSION PICTURES

Single Phase Control Transformer with a capacity of 750VA, transforming 480 Volts to 120/240 Volts