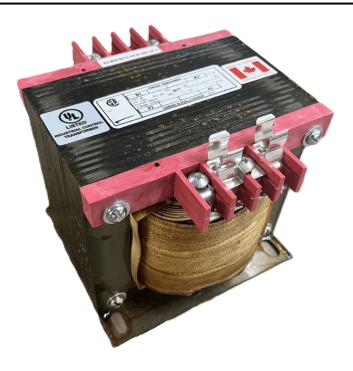

# 750VA 480 VOLTS TO 120/240 VOLTS SINGLE PHASE CONTROL TRANSFORMER

\$309.63 USD

Single Phase Control Transformer with a capacity of 750VA, transforming 480 Volts to 120/240 Volts

**SKU:** CS750H-K

**Categories:** Control Transformers

#### **PRODUCT SPECIFICATIONS**

| PRODUCT SPECIFICATIONS     |                                                                                      |
|----------------------------|--------------------------------------------------------------------------------------|
| Weight                     | 50 lbs                                                                               |
| Phases                     | 1                                                                                    |
| Connection                 | 1Ph-CT-SD-SD                                                                         |
| Primary Voltage            | 480                                                                                  |
| Primary Max Current        | 1.56A                                                                                |
| Primary Markings           | <u>H1-H2</u>                                                                         |
| Primary Terminals          | <u>Terminals</u>                                                                     |
| Secondary Voltage          | 120/240                                                                              |
| Secondary Max Current      | 6.25A                                                                                |
| Secondary Markings         | <u>X1-X2-X3-X4</u>                                                                   |
| Secondary Terminals        | <u>Terminals</u>                                                                     |
| Primary Taps               | N/A                                                                                  |
| Conductor Material         | Copper                                                                               |
| Temperatue Rise            | <u>115°C</u>                                                                         |
| Insuation Class            | 180°C (Class F)                                                                      |
| BIL (Insulation) Level     | <u>10kV</u>                                                                          |
| Efficiency (@35% Load) %   | N/A                                                                                  |
| Impedance Range            | <u>5.0 – 7.0%</u>                                                                    |
| Sound (db)                 | 40                                                                                   |
| Enclosure Type             | Core & Coil                                                                          |
| Enclosure Size             | See Core & Coil Chart                                                                |
| Finish/Colour              | N/A                                                                                  |
| Standards & Certifications | CSA Certified File No. LR34493, UL Listed File No. E110286, ISO 9001:2015 Registered |