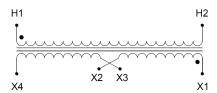

#### SCHEMATIC/DIAGRAM AND DIMENSION PICTURES

Single Phase Control Transformer with a capacity of 750VA, transforming 480 Volts to 120/240 Volts

#### **PRODUCT SPECIFICATIONS**

| PRODUCT SPECIFICATIONS     |                                                                                      |
|----------------------------|--------------------------------------------------------------------------------------|
| Weight                     | 50 lbs                                                                               |
| Phases                     | 1                                                                                    |
| Connection                 | 1Ph-CT-SD-SD                                                                         |
| Primary Voltage            | 480                                                                                  |
| Primary Max Current        | 1.56A                                                                                |
| Primary Markings           | <u>H1-H2</u>                                                                         |
| Primary Terminals          | <u>Terminals</u>                                                                     |
| Secondary Voltage          | 120/240                                                                              |
| Secondary Max Current      | 6.25A                                                                                |
| Secondary Markings         | <u>X1-X2-X3-X4</u>                                                                   |
| Secondary Terminals        | <u>Terminals</u>                                                                     |
| Primary Taps               | N/A                                                                                  |
| Conductor Material         | Copper                                                                               |
| Temperatue Rise            | <u>115°C</u>                                                                         |
| Insuation Class            | 180°C (Class F)                                                                      |
| BIL (Insulation) Level     | <u>10kV</u>                                                                          |
| Efficiency (@35% Load) %   | N/A                                                                                  |
| Impedance Range            | <u>5.0 – 7.0%</u>                                                                    |
| Sound (db)                 | 40                                                                                   |
| Enclosure Type             | Core & Coil                                                                          |
| Enclosure Size             | See Core & Coil Chart                                                                |
| Finish/Colour              | N/A                                                                                  |
| Standards & Certifications | CSA Certified File No. LR34493, UL Listed File No. E110286, ISO 9001:2015 Registered |